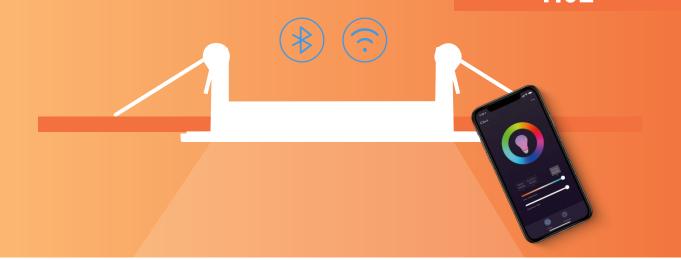

Wifi and Bluetooth smart solutions allow on/off, white tunable, color adjustable and dimming functions, easy controlled by your Phone, or voice controlled via Alexa and Google home.

Ultra-slim design installs in ultra-shallow plenum

#### **LJC Deep Baffle Recessed Series**

8" Round Deep Baffle

6" Round Deep Baffle

4" Round Deep Baffle

Shallow Plenum

3" Round Deep Baffle

Bluetooth Wifi enabled control and can fit virtually anywhere