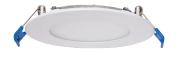

#### **LJC Slim Downlight Series**

8" Round Smooth

6" Round Smooth

4" Round Smooth

3" Round Smooth

8" Square Smooth

6" Square Smooth

4" Square Smooth

#### **LJC Slim Baffle Downlight Series**

8" Round Baffle

6" Round Baffle

4" Round Baffle

3" Round Baffle

8" Square Baffle

6" Square Baffle

4" Square Baffle