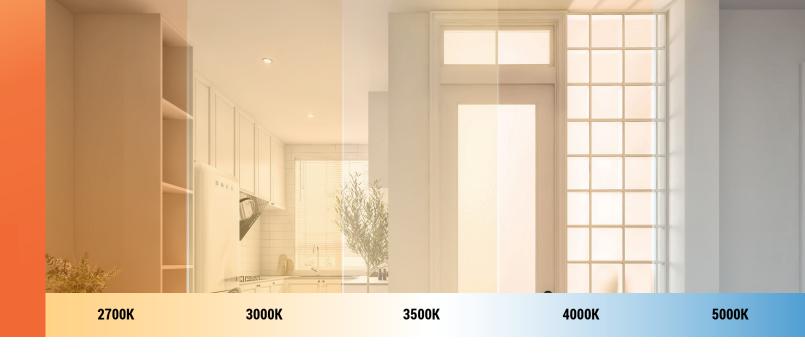

### Be Custom.

Field selectable solutions to meet your specific needs.

The Selectable technology puts flexibility at your fingertips. By using the switches located on the driver junction boxes, the user can choose from a range of five color temperatures 2700/3000/3500/4000/5000K.