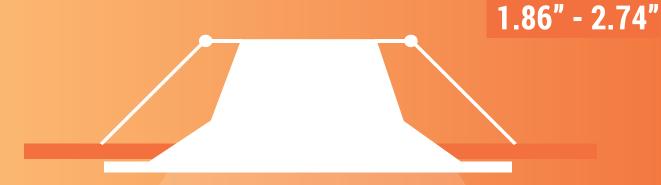

# Adjustable.

Adjustable to shine light exactly where you need it

• 40°

Shallow Plenum

1.5" - 1.89"