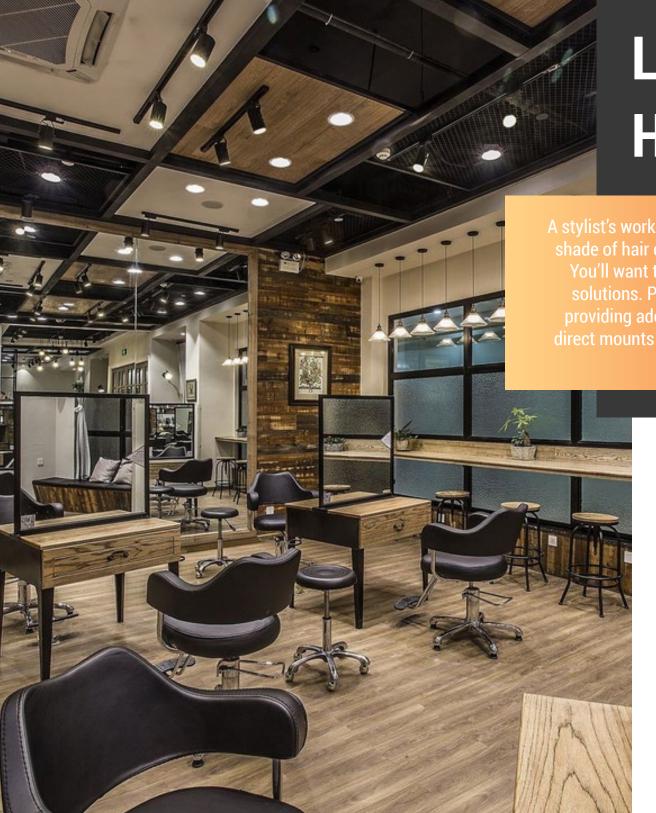

# **Light Commercial Hair Salon**

A stylist's work requires extreme precision, from choosing the right shade of hair color to ensuring the angle of each shear is spot-on. You'll want to choose LED downlights with a high CRI, like these solutions. Products like the LJC also feature selectable lumens, providing adequate lighting for any ceiling height. These canless direct mounts are also dimmable and CCT-adjustable, promoting a relaxing client experience.