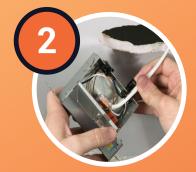

### Be Fast.

Lighting solutions that reduce installation time, costs and headaches.

Connect wiring to iunction box.

Connect LED module to driver and install into ceiling.

### NO HOUSING NEEDED!

Cut hole in ceiling.

Select color temp or lumen if available.

Push module up into the ceiling.