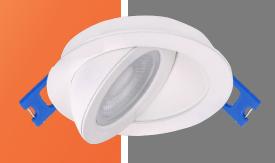

### Be Adjustable.

Adjustable solutions to shine light exactly where you need it.

# Adjustable.

Adjustable to shine light exactly where you need it

• 40°

Shallow Plenum

1.5" - 1.89"