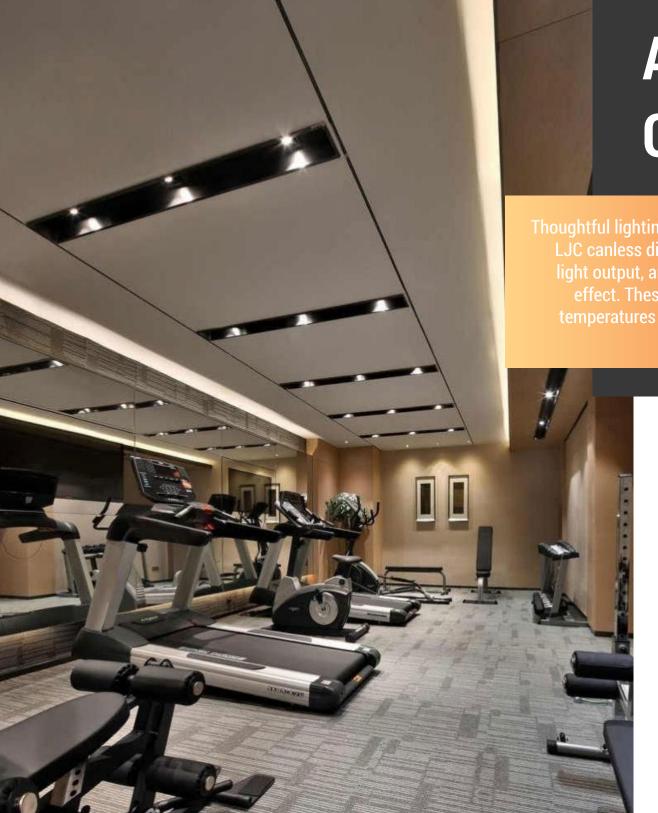

### Apartment Gym

Thoughtful lighting can help gym-goers feel alert and motivated. With LJC canless direct mounts, it's easy to achieve the proper spacing, light output, and color temperature for a welcoming and glare-free effect. These solutions feature adjustable CCT, with cooler color temperatures for improving focus and energy and warmer options (plus dimming) to promote relaxation.