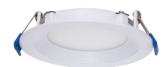

#### **LJC Slim Downlight Series**

8" Round Smooth

6" Round Smooth

4" Round Smooth

3" Round Smooth

8" Square Smooth

6" Square Smooth

4" Square Smooth

#### **LJC Slim Baffle Downlight Series**

8" Round Baffle

6" Round Baffle

4" Round Baffle

3" Round Baffle

8" Square Baffle

6" Square Baffle

4" Square Baffle