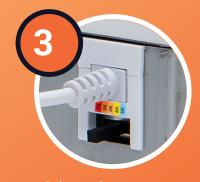

### Be Fast.

Lighting solutions that reduce installation time, costs and headaches.

Connect wiring to iunction box.

Connect LED module to driver and install into ceiling.