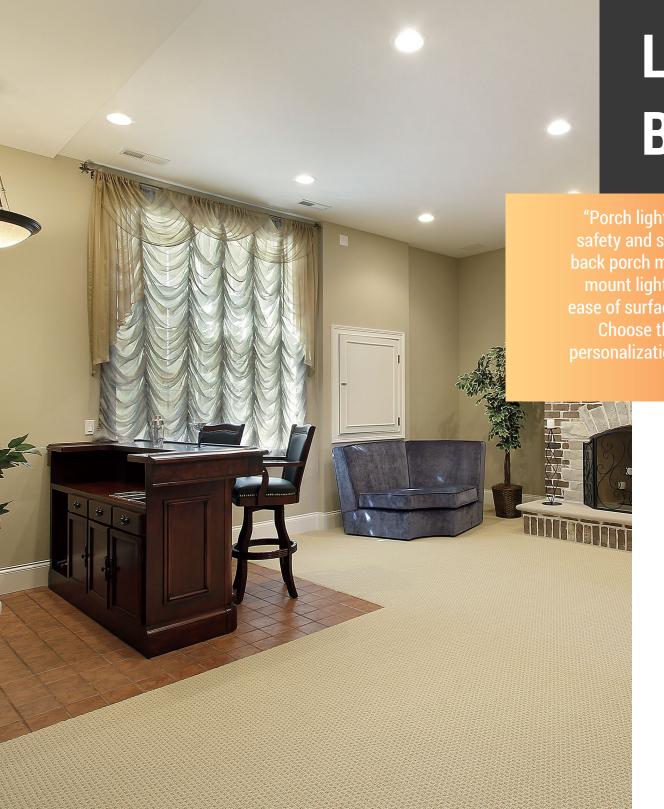

# Living Spaces Back Porch

"Porch lights" aren't what they used to be. Besides enhancing safety and security outdoors, the proper lighting can make the back porch more functional and enjoyable. LJC's canless direct mount lights, which are UL damp location listed, combine the ease of surface mounts with the clean look of recessed lighting. Choose the LJC Smart slim downlight version for enhanced personalization and security features, including indoor/outdoor grouping, dusk to dawn, and "vacation mode."