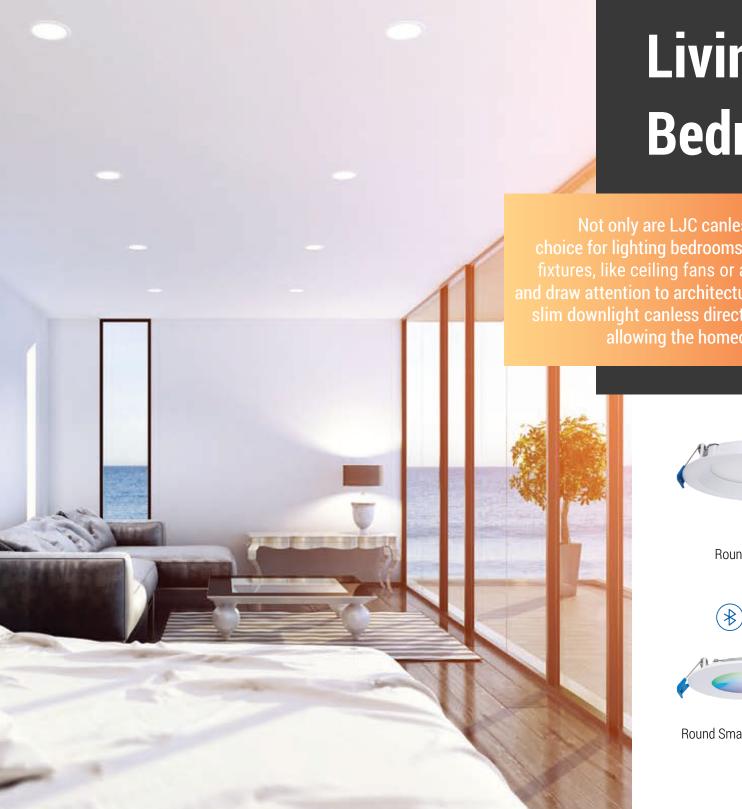

# **Living Spaces Bedroom**

Not only are LJC canless direct mounts a timeless and versatile choice for lighting bedrooms. They can easily be combined with other fixtures, like ceiling fans or accent lighting, to maximize functionality and draw attention to architectural features. These LJC 5CCT and Smart slim downlight canless direct mounts are dimmable at CCT-adjustable, allowing the homeowner to create a serene home sanctuary.