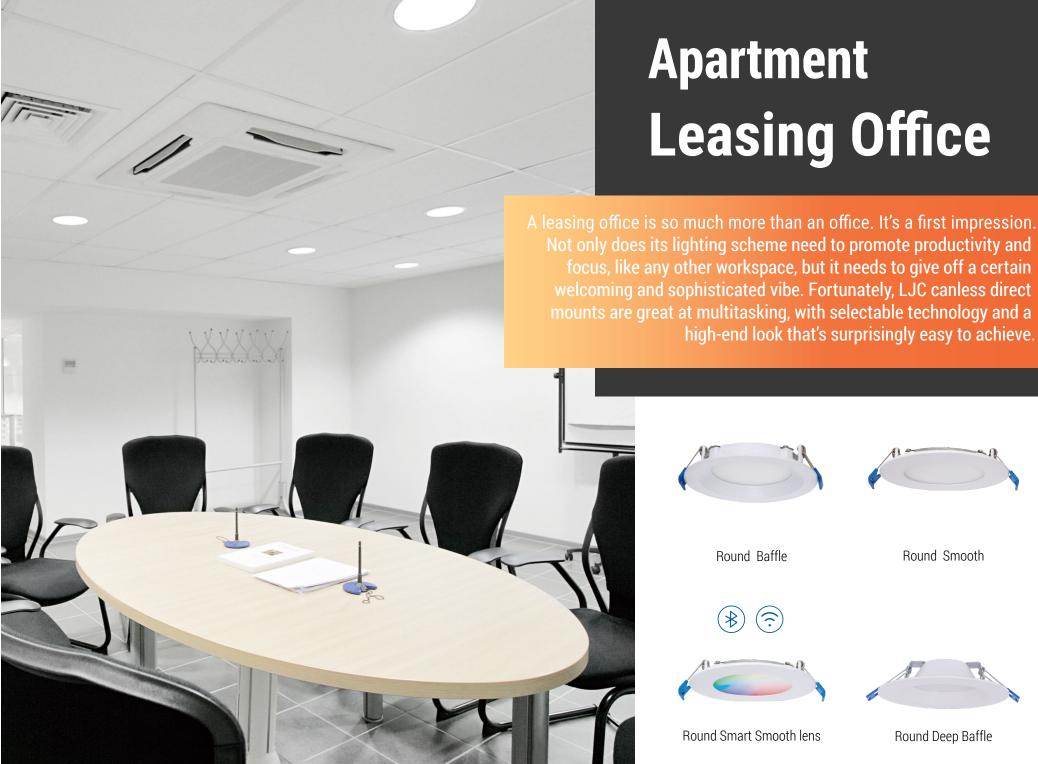

**LJC Canless Direct Mount**Collection

Largest Selection of Canless Direct Mount Products

### **Products for Every Application**

#### **LJC Slim Downlight Series**

8" Round Smooth

6" Round Smooth

4" Round Smooth

3" Round Smooth

8" Square Smooth

6" Square Smooth

4" Square Smooth

#### **LJC Slim Baffle Downlight Series**

8" Round Baffle

6" Round Baffle

4" Round Baffle

3" Round Baffle

8" Square Baffle

6" Square Baffle

4" Square Baffle

#### **LJC Gimble Recessed Series**

6" Gimble Frosted lens

4" Gimble Frosted lens

3" Gimble Frosted lens

6" 360° Gimble Frosted lens

4" 360° Gimble Frosted lens

4" Gimble Optical lens

3" Gimble Optical lens

#### **LJC Deep Baffle Recessed Series**

8" Round Deep Baffle

6" Round Deep Baffle

4" Round Deep Baffle

Shallow Plenum

3" Round Deep Baffle

Bluetooth Wifi enabled control and can fit virtually anywhere

#### **LJC Smart Downlight Series**

8" Round Smart Smooth lens

6" Round Smart Smooth lens

4" Round Smart Smooth lens

3" Round Smart Smooth lens