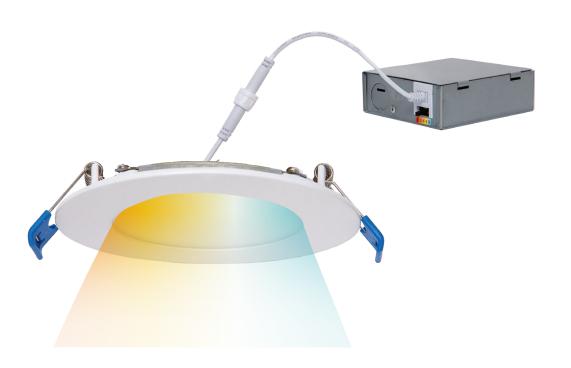

### **Be** Smart.

Canless direct mounts with LJC Home smart lighting functionality

### Be Fast.

Lighting solutions that reduce installation time, costs and headaches.

Connect wiring to iunction box.

Connect LED module to driver and install into ceiling.

### NO HOUSING NEEDED!

Cut hole in ceiling.

Select color temp or lumen if available.

Push module up into the ceiling.

### Be Custom.

Field selectable solutions to meet your specific needs.

The Selectable technology puts flexibility at your fingertips. By using the switches located on the driver junction boxes, the user can choose from a range of five color temperatures 2700/3000/3500/4000/5000K.

Wifi and Bluetooth smart solutions allow on/off, white tunable, color adjustable and dimming functions, easy controlled by your Phone, or voice controlled via Alexa and Google home.

Ultra-slim design installs in ultra-shallow plenum