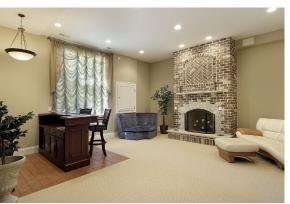

# Living Spaces Living Room

The perfect living room lighting scheme should provide plenty of general lighting while also highlighting design features. For ambient lighting, use one LJC canless direct mount for every 4 to 6 square feet of ceiling space. Use directional lighting like the Swivel or Gimble slim Downlight to aim the light towards fireplaces, galleries, or other focal points.