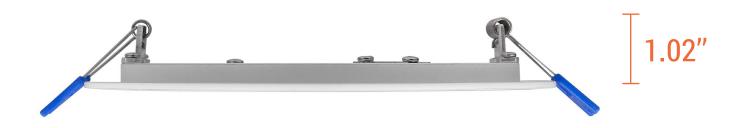

# Adjustable.

Adjustable to shine light exactly where you need it

• 40°

Shallow Plenum

1.5" - 1.89"