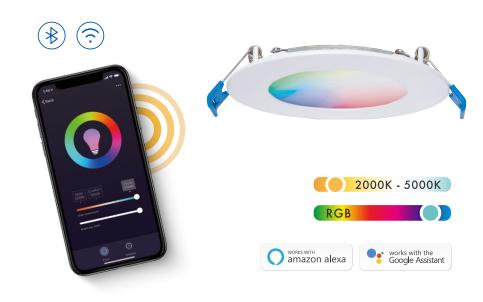

### **Be** Smart.

Canless direct mounts with LJC Home smart lighting functionality

Wifi and Bluetooth smart solutions allow on/off, white tunable, color adjustable and dimming functions, easy controlled by your Phone, or voice controlled via Alexa and Google home.

Ultra-slim design installs in ultra-shallow plenum

#### **LJC Smart Downlight Series**

8" Round Smart Smooth lens

6" Round Smart Smooth lens

4" Round Smart Smooth lens

3" Round Smart Smooth lens