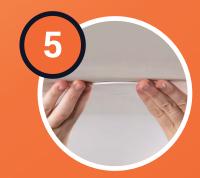

### NO HOUSING NEEDED!

Cut hole in ceiling.

Select color temp or lumen if available.

Push module up into the ceiling.