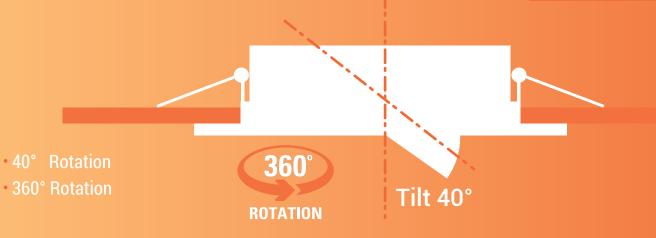

# Adjustable.

Adjustable to shine light exactly where you need it

• 40°

Shallow Plenum

1.5" - 1.89"

4" Gimble COB solution

3" Gimble COB solution

4" 360° Gimble Optical lens

3" 360° Gimble Optical lens

Be Classic.

Regressed to limit glare and provide the look of a traditional downlight

- 120V
- 120-277V