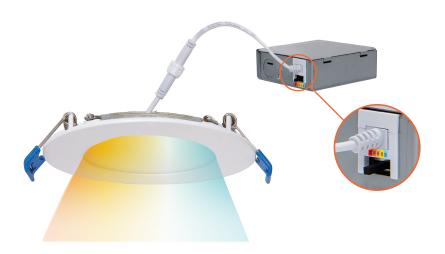

Wifi and Bluetooth smart solutions allow on/off, white tunable, color adjustable and dimming functions, easy controlled by your Phone, or voice controlled via Alexa and Google home.

Ultra-slim design installs in ultra-shallow plenum

#### **LJC Deep Baffle Recessed Series**

8" Round Deep Baffle

6" Round Deep Baffle

4" Round Deep Baffle

Shallow Plenum

3" Round Deep Baffle

Bluetooth Wifi enabled control and can fit virtually anywhere