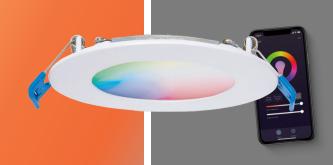

### **Be** Smart.

Canless direct mounts with LJC Home smart lighting functionality

Wifi and Bluetooth smart solutions allow on/off, white tunable, color adjustable and dimming functions, easy controlled by your Phone, or voice controlled via Alexa and Google home.

Ultra-slim design installs in ultra-shallow plenum

#### **LJC Smart Downlight Series**

8" Round Smart Smooth lens

6" Round Smart Smooth lens

4" Round Smart Smooth lens

3" Round Smart Smooth lens