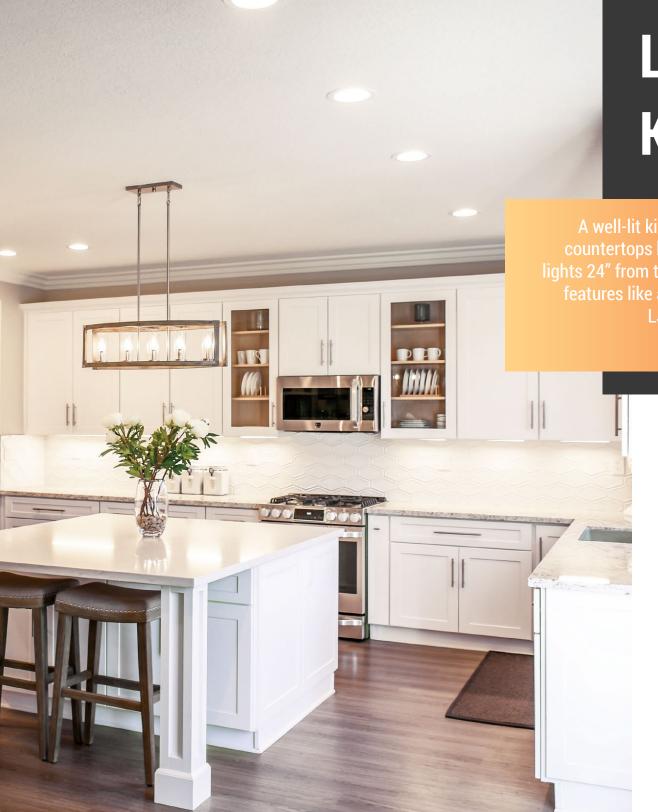

# **Living Spaces Kitchen**

A well-lit kitchen is a happy kitchen. Provide task lighting over countertops by placing easy-to-install LJC canless direct mount lights 24" from the wall. Since the kitchen is typically quite lived-in, features like adjustable CCT can give it a more homey feel, while LJC Smart slim downlight Bluetooth or WIFI control adds convenience for multitasking