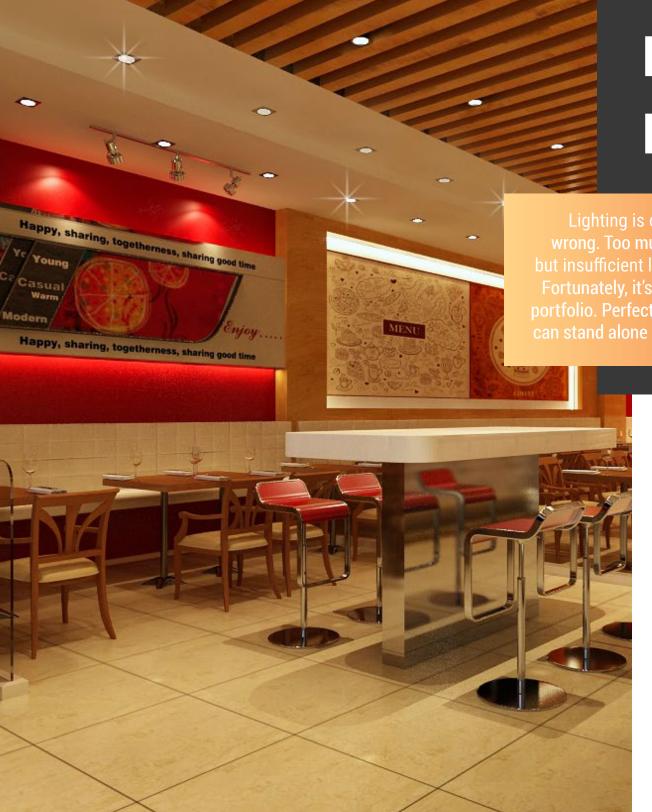

### **Light Commercial Restaurant**

Lighting is often the first thing that most restaurant designs get wrong. Too much light and the restaurant loses some of its charm, but insufficient lighting will leave patrons squinting to see the menu. Fortunately, it's hard to go wrong with the LJC canless direct mount portfolio. Perfect for achieving even, glare-free ambient lighting, they can stand alone or be layered in with pendants and statement pieces.