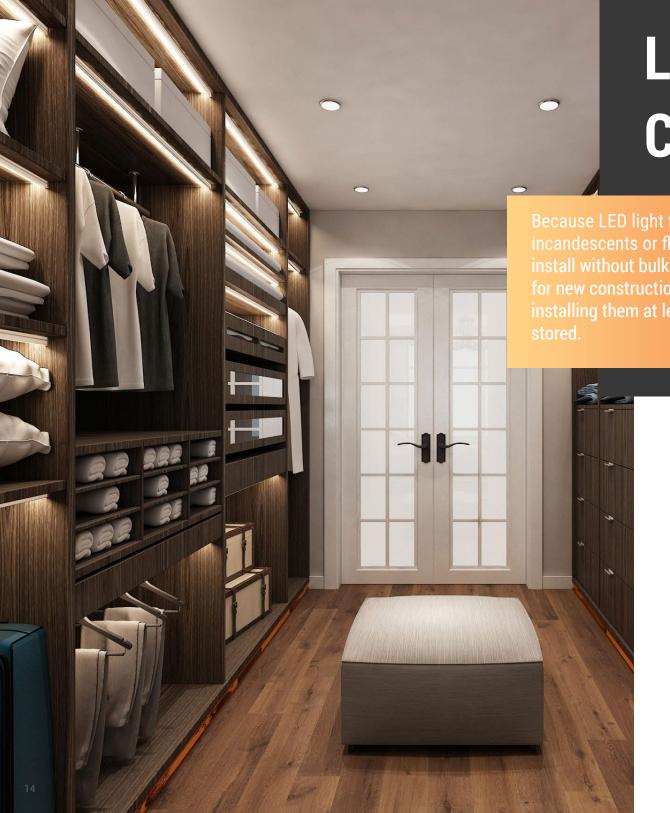

# Living Spaces Closet/Storage

Because LED light fixtures produce less heat, they're preferred over incandescents or fluorescents in storage areas like closets. Easy to install without bulky housing, LJC canless direct mounts are perfect for new construction or remodel applications. Experts recommend installing them at least 12" away from clothing or other items being stored.