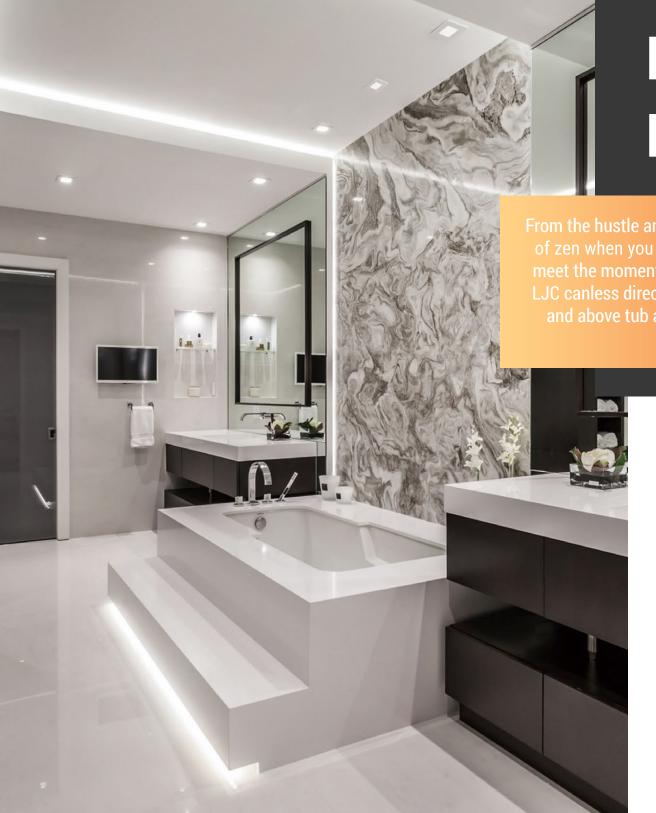

# Living Spaces Bathroom

From the hustle and bustle of morning preparations to that moment of zen when you slip into the tub, bathroom lighting should always meet the moment. Fortunately, these wet and damp location-listed LJC canless direct mounts are not only safe to use in shower stalls and above tub areas. They're dimmable, CCT-adjustable, and with LJC smart lighting control, highly customizable.