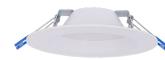

#### **LJC Slim Downlight Series**

8" Round Smooth

6" Round Smooth

4" Round Smooth

3" Round Smooth

8" Square Smooth

6" Square Smooth

4" Square Smooth

#### **LJC Slim Baffle Downlight Series**

8" Round Baffle

6" Round Baffle

4" Round Baffle

3" Round Baffle

8" Square Baffle

6" Square Baffle

4" Square Baffle