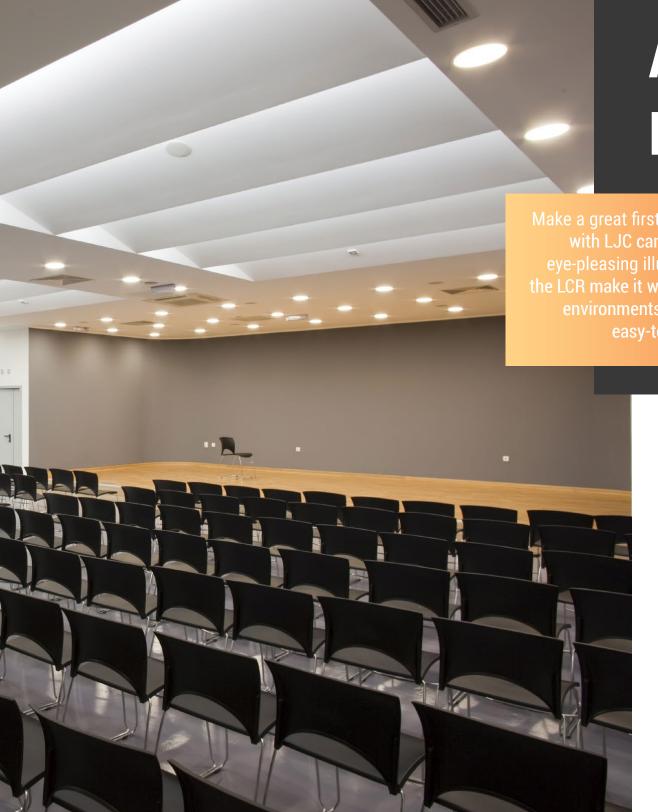

# Apartment Lobby

Make a great first impression and enhance safety in building entries with LJC canless direct mount lights, designed to provide even, eye-pleasing illumination. While the smooth baffle and high CRI of the LCR make it well-suited for lobbies and other hospitality-focused environments, the LJC portfolio offers a range of energy-saving, easy-to-install direct mounts for multifamily applications.