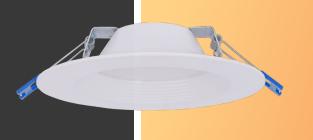

### Be Classic.

Canless direct mounts that mimic the look of traditional recessed trim.

#### **LJC Deep Baffle Recessed Series**

8" Round Deep Baffle

6" Round Deep Baffle

4" Round Deep Baffle

Shallow Plenum

3" Round Deep Baffle

Bluetooth Wifi enabled control and can fit virtually anywhere