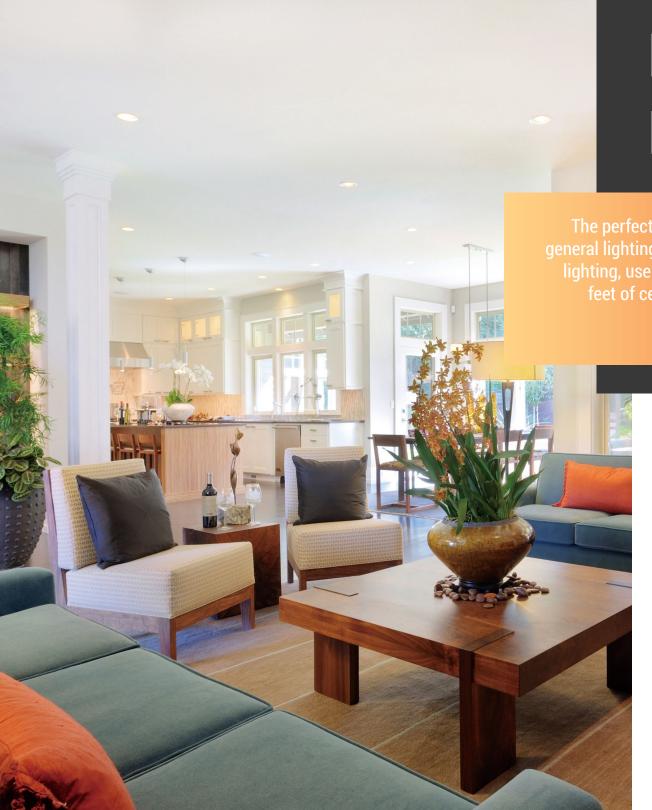

# Living Spaces Living Room

The perfect living room lighting scheme should provide plenty of general lighting while also highlighting design features. For ambient lighting, use one LJC canless direct mount for every 4 to 6 square feet of ceiling space. Use directional lighting like the Swivel or Gimble slim Downlight to aim the light towards fireplaces, galleries, or other focal points.