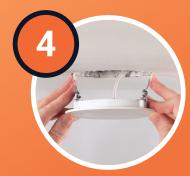

### Be Fast.

Lighting solutions that reduce installation time, costs and headaches.

Connect wiring to iunction box.

Connect LED module to driver and install into ceiling.

### NO HOUSING NEEDED!

Cut hole in ceiling.

Select color temp or lumen if available.

Push module up into the ceiling.