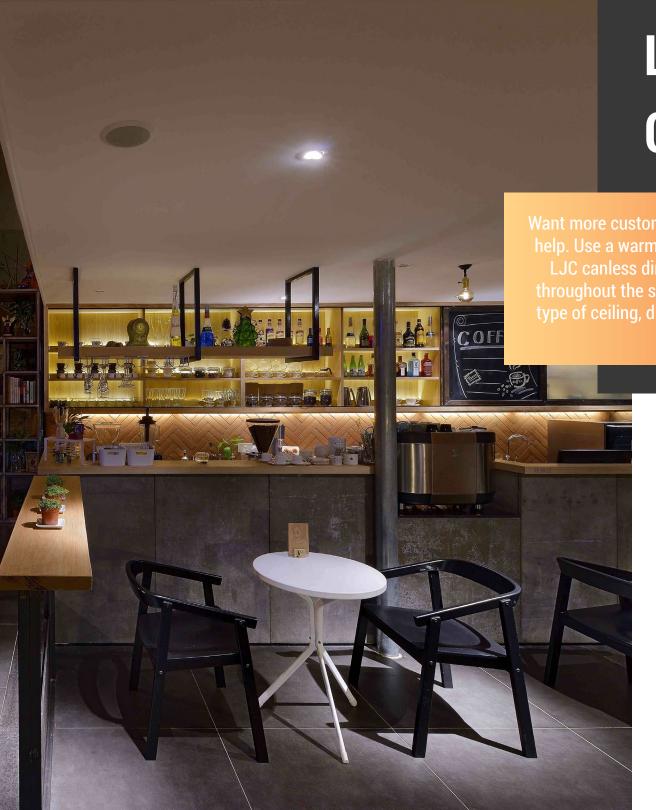

# **Light Commercial Coffee Shop**

Want more customers to linger over coffee and a pastry? Lighting can help. Use a warmer color temperature setting on your CCT-adjustable LJC canless direct mounts, and be sure to keep the CCT consistent throughout the space. Since these products are easy to install in any type of ceiling, dimmable, and can be spaced precisely to your liking, it's even easier to set the mood to "cozy."