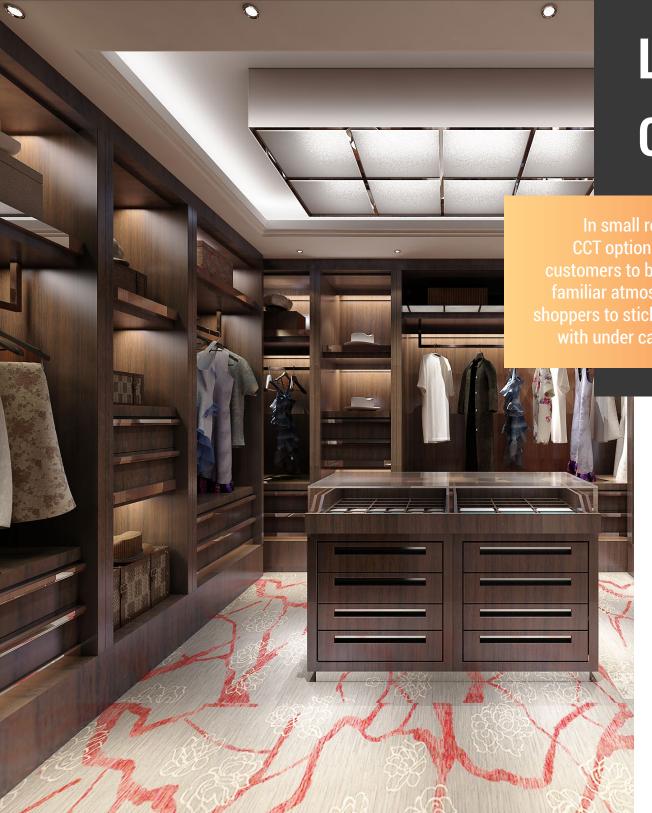

# Living Spaces Closet/Storage

Because LED light fixtures produce less heat, they're preferred over incandescents or fluorescents in storage areas like closets. Easy to install without bulky housing, LJC canless direct mounts are perfect for new construction or remodel applications. Experts recommend installing them at least 12" away from clothing or other items being stored.