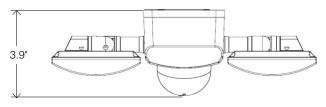

# 180° Motion Sensor Twin Head Solar Powered LED Floodlight

- 500 lumens
- 6 in. x 8 in. amorphous solar panel with 16 ft. cord
- Durable polycarbonate housing suitable for wet
- locations
- One-handed adjustments to fixture head and
- motion sensor possible
- UV stable polycarbonate lens
- Suitable for wall or eave mounting
- Replaceable Li-ion battery
- Frosted lens for even light

## 180° Motion Sensor Twin Head Solar Powered LED Floodlight

- 500 lumens
- 6 in. x 8 in. amorphous solar panel with 16 ft. cord
- Durable polycarbonate housing suitable for wet
- locations
- One-handed adjustments to fixture head and
- motion sensor possible
- UV stable polycarbonate lens
- Suitable for wall or eave mounting
- Replaceable Li-ion battery
- Frosted lens for even light