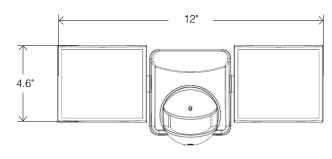

# 180° Motion Sensor Twin Head Solar Powered LED Floodlight

- 500 lumens
- 6 in. x 8 in. amorphous solar panel with 16 ft. cord
- Durable polycarbonate housing suitable for wet
- locations
- One-handed adjustments to fixture head and
- motion sensor possible
- UV stable polycarbonate lens
- Suitable for wall or eave mounting
- Replaceable Li-ion battery
- Frosted lens for even light

## 180° Motion Sensor Twin Head Solar Powered LED Floodlight

- 500 lumens
- 6 in. x 8 in. amorphous solar panel with 16 ft. cord
- Durable polycarbonate housing suitable for wet
- locations
- One-handed adjustments to fixture head and
- motion sensor possible
- UV stable polycarbonate lens
- Suitable for wall or eave mounting
- Replaceable Li-ion battery
- Frosted lens for even light