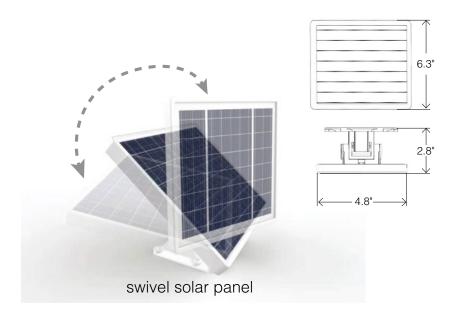

# 180° Motion Sensor Twin Head Solar Powered LED Floodlight

- 500 lumens
- 6 in. x 8 in. amorphous solar panel with 16 ft. cord
- Durable polycarbonate housing suitable for wet
- locations
- One-handed adjustments to fixture head and
- motion sensor possible
- UV stable polycarbonate lens
- Suitable for wall or eave mounting
- Replaceable Li-ion battery
- Frosted lens for even light

## 180° Motion Sensor Twin Head Solar Powered LED Floodlight

- 500 lumens
- 6 in. x 8 in. amorphous solar panel with 16 ft. cord
- Durable polycarbonate housing suitable for wet
- locations
- One-handed adjustments to fixture head and
- motion sensor possible
- UV stable polycarbonate lens
- Suitable for wall or eave mounting
- Replaceable Li-ion battery
- Frosted lens for even light