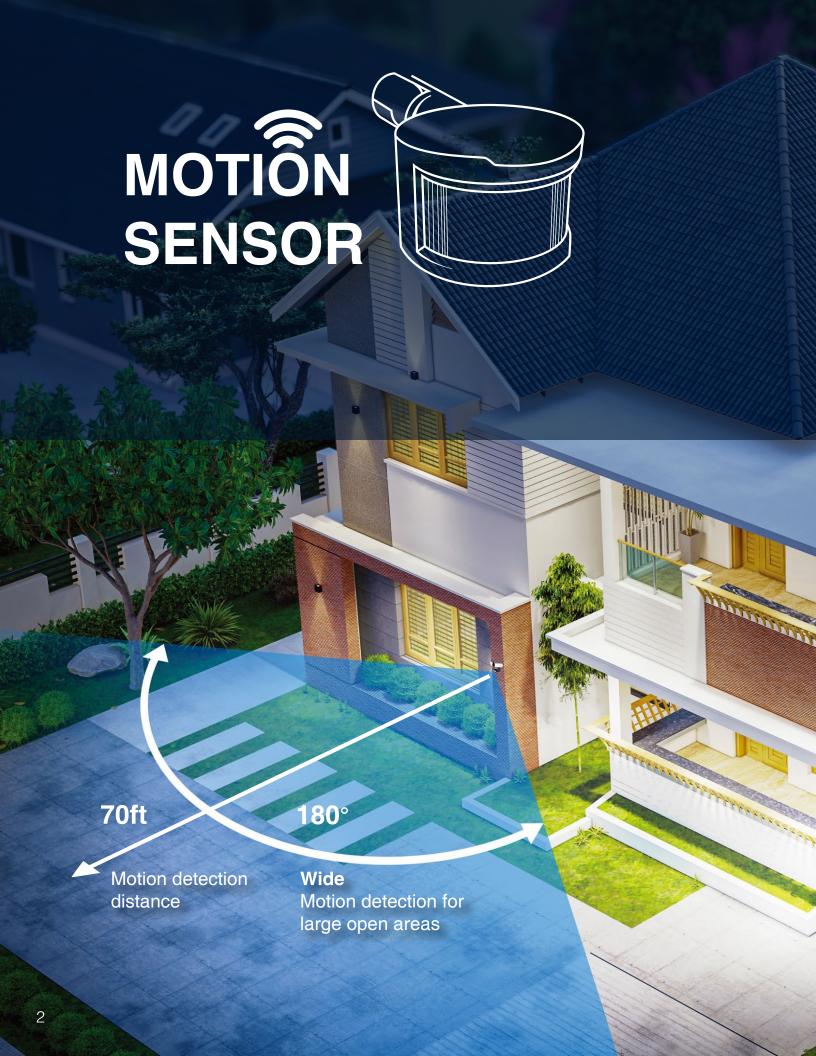

# 180° Motion Sensor Twin Head Solar Powered LED Floodlight

- Motion sensor detects motion 180° up to 70 ft.
- 450 lumens
- 6 in. x 8 in. solar panel for maximum charging power with 16 ft. cord
- Adjustable time setting for 1 to 3 minutes
- Operates as a single or twin head
- Integral light sensor prevents light from turning ON during the daytime
- Integral Li-ion rechargeable battery pack