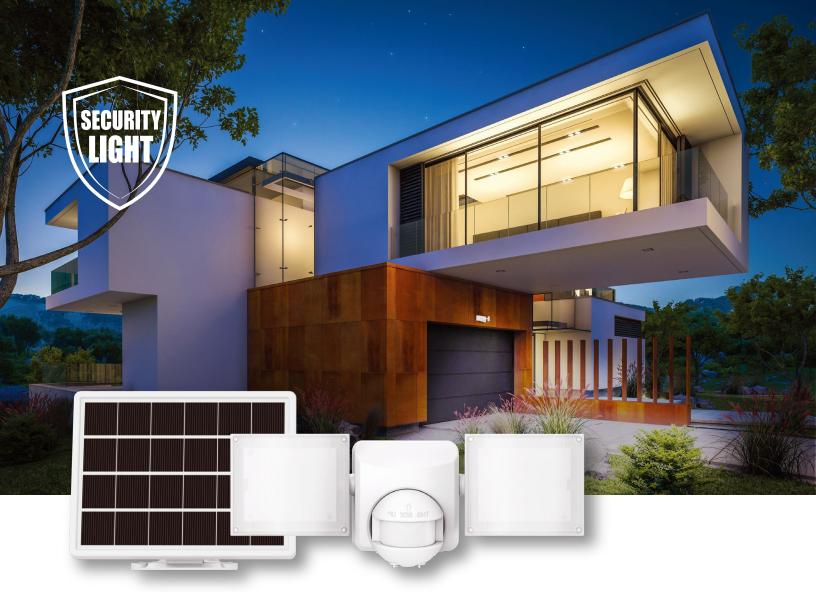

# 180° Motion Sensor Twin Head Solar Powered LED Floodlight

- 500 lumens
- 6 in. x 8 in. amorphous solar panel with 16 ft. cord
- Durable polycarbonate housing suitable for wet
- locations
- One-handed adjustments to fixture head and
- motion sensor possible
- UV stable polycarbonate lens
- Suitable for wall or eave mounting
- Replaceable Li-ion battery
- Frosted lens for even light

## 180° Motion Sensor Twin Head Solar Powered LED Floodlight

- 500 lumens
- 6 in. x 8 in. amorphous solar panel with 16 ft. cord
- Durable polycarbonate housing suitable for wet
- locations
- One-handed adjustments to fixture head and
- motion sensor possible
- UV stable polycarbonate lens
- Suitable for wall or eave mounting
- Replaceable Li-ion battery
- Frosted lens for even light