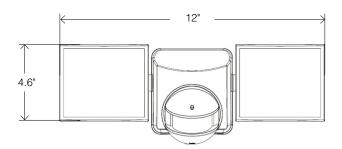

# 180° Motion Sensor Twin Head Solar Powered LED Floodlight

- 500 lumens
- 6 in. x 8 in. amorphous solar panel with 16 ft. cord
- Durable polycarbonate housing suitable for wet
- locations
- One-handed adjustments to fixture head and
- motion sensor possible
- UV stable polycarbonate lens
- Suitable for wall or eave mounting
- Replaceable Li-ion battery
- Frosted lens for even light

## 180° Motion Sensor Twin Head Solar Powered LED Floodlight

- 500 lumens
- 6 in. x 8 in. amorphous solar panel with 16 ft. cord
- Durable polycarbonate housing suitable for wet
- locations
- One-handed adjustments to fixture head and
- motion sensor possible
- UV stable polycarbonate lens
- Suitable for wall or eave mounting
- Replaceable Li-ion battery
- Frosted lens for even light