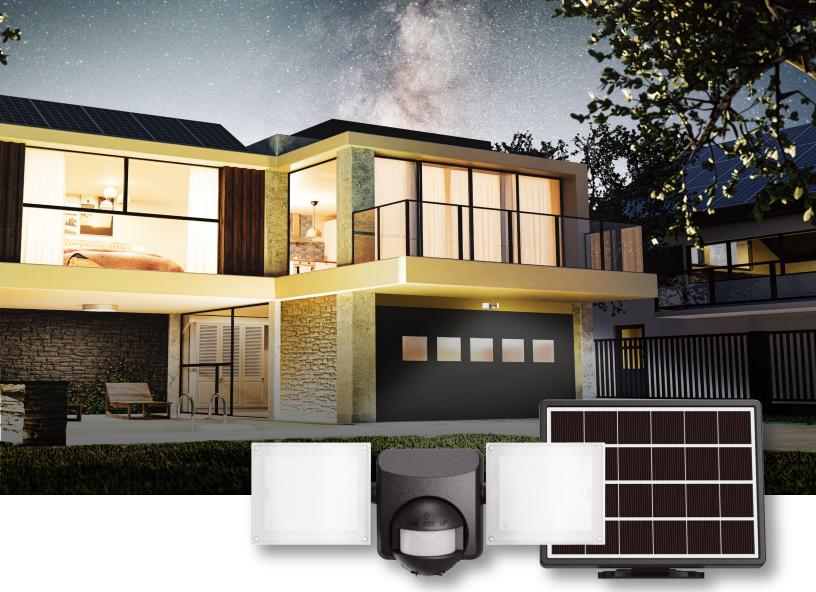

# 180° Motion Sensor Twin Head Solar Powered LED Floodlight

- 500 lumens
- 6 in. x 8 in. amorphous solar panel with 16 ft. cord
- Durable polycarbonate housing suitable for wet
- locations
- One-handed adjustments to fixture head and
- motion sensor possible
- UV stable polycarbonate lens
- Suitable for wall or eave mounting
- Replaceable Li-ion battery
- Frosted lens for even light

## 180° Motion Sensor Twin Head Solar Powered LED Floodlight

- 500 lumens
- 6 in. x 8 in. amorphous solar panel with 16 ft. cord
- Durable polycarbonate housing suitable for wet
- locations
- One-handed adjustments to fixture head and
- motion sensor possible
- UV stable polycarbonate lens
- Suitable for wall or eave mounting
- Replaceable Li-ion battery
- Frosted lens for even light