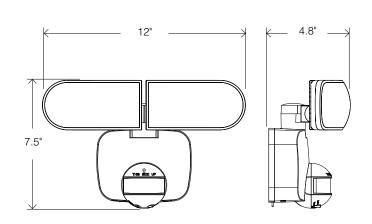

# 180° Motion Sensor Twin Head Solar Powered LED Floodlight

- 500 lumens
- 6 in. x 8 in. amorphous solar panel with 16 ft. cord
- Durable polycarbonate housing suitable for wet
- locations
- One-handed adjustments to fixture head and
- motion sensor possible
- UV stable polycarbonate lens
- Suitable for wall or eave mounting
- Replaceable Li-ion battery
- Frosted lens for even light

## 180° Motion Sensor Twin Head Solar Powered LED Floodlight

- 500 lumens
- 6 in. x 8 in. amorphous solar panel with 16 ft. cord
- Durable polycarbonate housing suitable for wet
- locations
- One-handed adjustments to fixture head and
- motion sensor possible
- UV stable polycarbonate lens
- Suitable for wall or eave mounting
- Replaceable Li-ion battery
- Frosted lens for even light