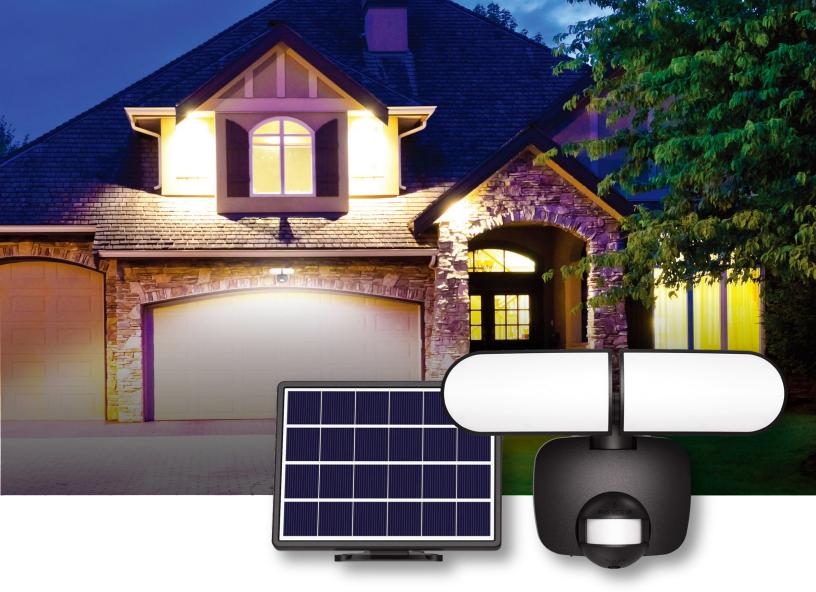

# Outdoor Solar Security Light

energy efficiency I easy Installation

- Initial charge is suggested for 2-3 days.
- After fully charged, light can be used for 90 mins. If the time is set for 60 sec, the light can be triggered for 90 times.
- Installs easily with no wiring needed.
- Perfect for sheds, barns, decks & pathways.
- Provides emergency power in case of storms or other power failures.