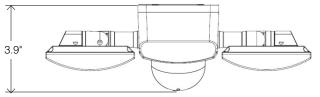

## 180° Motion Sensor Twin Head Solar Powered LED Floodlight

- Motion sensor detects motion 180° up to 50 ft.
- 800 lumens
- 6 in. x 8 in. solar panel for maximum charging power with 16 ft. cord
- Adjustable time setting for 1 to 3 minutes
- Integral light sensor prevents light from turning ON during the daytime
- Li-ion rechargeable battery