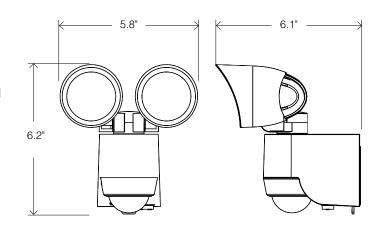

# 180° Motion Sensor Twin Head Solar Powered LED Floodlight

- 500 lumens
- 6 in. x 8 in. amorphous solar panel with 16 ft. cord
- Durable polycarbonate housing suitable for wet
- locations
- One-handed adjustments to fixture head and
- motion sensor possible
- UV stable polycarbonate lens
- Suitable for wall or eave mounting
- Replaceable Li-ion battery
- Frosted lens for even light

## 180° Motion Sensor Twin Head Solar Powered LED Floodlight

- 500 lumens
- 6 in. x 8 in. amorphous solar panel with 16 ft. cord
- Durable polycarbonate housing suitable for wet
- locations
- One-handed adjustments to fixture head and
- motion sensor possible
- UV stable polycarbonate lens
- Suitable for wall or eave mounting
- Replaceable Li-ion battery
- Frosted lens for even light