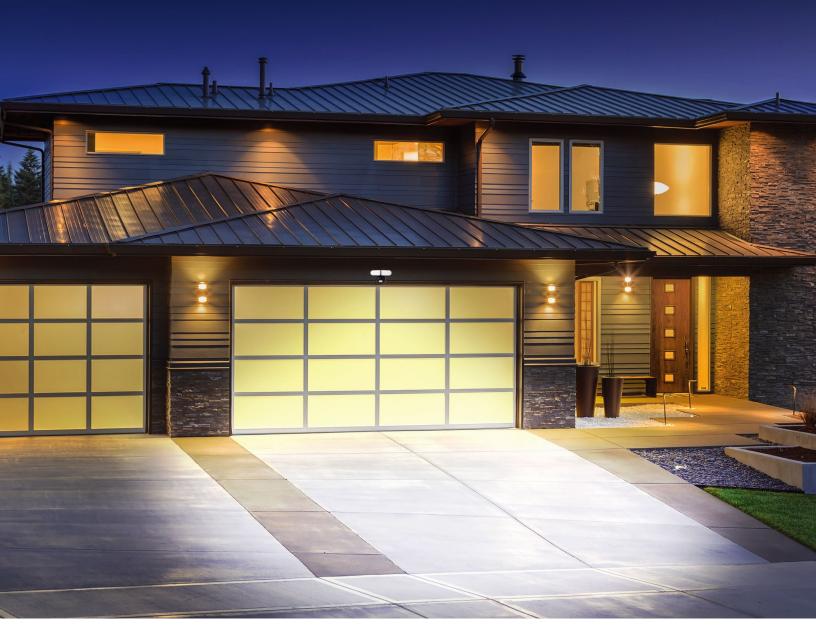

# Outdoor Solar Security Light

energy efficiency I easy Installation

- Initial charge is suggested for 2-3 days.
- After fully charged, light can be used for 90 mins. If the time is set for 60 sec, the light can be triggered for 90 times.
- Installs easily with no wiring needed.
- Perfect for sheds, barns, decks & pathways.
- Provides emergency power in case of storms or other power failures.