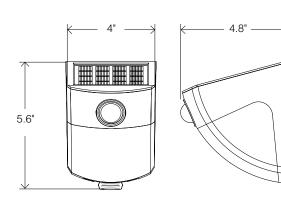

### 120° Motion Sensor Solar Powered LED Floodlight

- Motion sensor detects motion 120° up to 25 ft.
- 250 lumens
- Integrated Li-ion batteries provide up to 60 min. running time
- Easy installation with mounting bracket for portable/ emergency use
- Integral polycrystalline solar panel, no wiring necessary
- Auto 1 minute fixed time setting