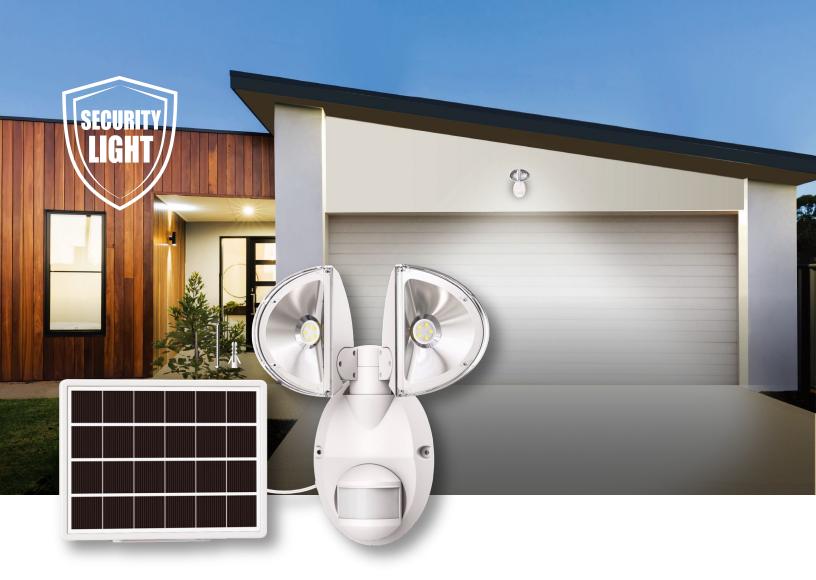

# 180° Motion Sensor Twin Head Solar Powered LED Floodlight

- 500 lumens
- 6 in. x 8 in. amorphous solar panel with 16 ft. cord
- Durable polycarbonate housing suitable for wet
- locations
- One-handed adjustments to fixture head and
- motion sensor possible
- UV stable polycarbonate lens
- Suitable for wall or eave mounting
- Replaceable Li-ion battery
- Frosted lens for even light

## 180° Motion Sensor Twin Head Solar Powered LED Floodlight

- 500 lumens
- 6 in. x 8 in. amorphous solar panel with 16 ft. cord
- Durable polycarbonate housing suitable for wet
- locations
- One-handed adjustments to fixture head and
- motion sensor possible
- UV stable polycarbonate lens
- Suitable for wall or eave mounting
- Replaceable Li-ion battery
- Frosted lens for even light