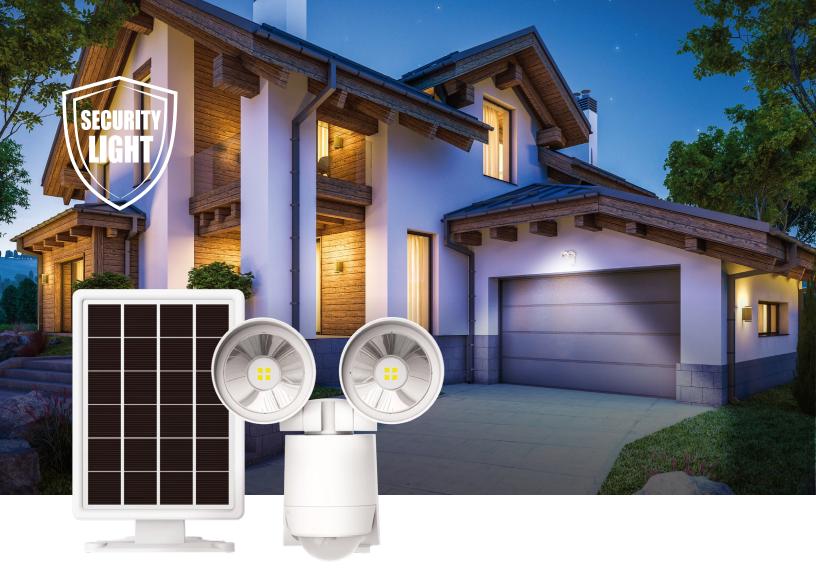

# Outdoor Solar Security Light

energy efficiency I easy Installation

- Initial charge is suggested for 2-3 days.
- After fully charged, light can be used for 90 mins. If the time is set for 60 sec, the light can be triggered for 90 times.
- Installs easily with no wiring needed.
- Perfect for sheds, barns, decks & pathways.
- Provides emergency power in case of storms or other power failures.

Solar powered, no need for electricity

Monocrystalline silicon solar panel

Waterproof and weather resistant

Heat resistant to 65° Celsius degrees

180° DETECTION RANGE

SOLAR CHARGED

MOTION ACTIVATION

WET LOCATION

# 180° Motion Sensor Twin Head Solar Powered LED Floodlight

- 500 lumens
- 6 in. x 8 in. amorphous solar panel with 16 ft. cord
- Durable polycarbonate housing suitable for wet
- locations
- One-handed adjustments to fixture head and
- motion sensor possible
- UV stable polycarbonate lens
- Suitable for wall or eave mounting
- Replaceable Li-ion battery
- Frosted lens for even light

## 180° Motion Sensor Twin Head Solar Powered LED Floodlight

- 500 lumens
- 6 in. x 8 in. amorphous solar panel with 16 ft. cord
- Durable polycarbonate housing suitable for wet
- locations
- One-handed adjustments to fixture head and
- motion sensor possible
- UV stable polycarbonate lens
- Suitable for wall or eave mounting
- Replaceable Li-ion battery
- Frosted lens for even light