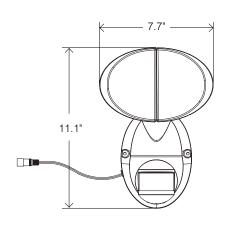

# 180° Motion Sensor Twin Head Solar Powered LED Floodlight

- 500 lumens
- 6 in. x 8 in. amorphous solar panel with 16 ft. cord
- Durable polycarbonate housing suitable for wet
- locations
- One-handed adjustments to fixture head and
- motion sensor possible
- UV stable polycarbonate lens
- Suitable for wall or eave mounting
- Replaceable Li-ion battery
- Frosted lens for even light

## 180° Motion Sensor Twin Head Solar Powered LED Floodlight

- 500 lumens
- 6 in. x 8 in. amorphous solar panel with 16 ft. cord
- Durable polycarbonate housing suitable for wet
- locations
- One-handed adjustments to fixture head and
- motion sensor possible
- UV stable polycarbonate lens
- Suitable for wall or eave mounting
- Replaceable Li-ion battery
- Frosted lens for even light