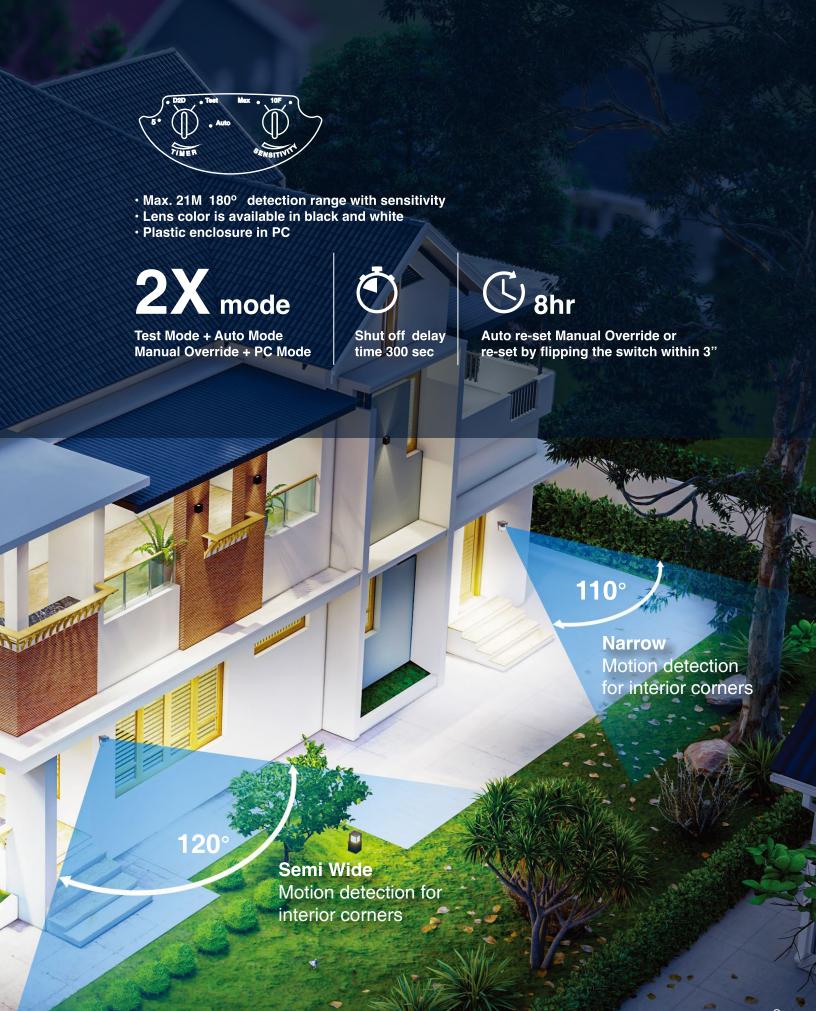

# 180° Motion Sensor Twin Head Solar Powered LED Floodlight

- 500 lumens
- 6 in. x 8 in. amorphous solar panel with 16 ft. cord
- Durable polycarbonate housing suitable for wet
- locations
- One-handed adjustments to fixture head and
- motion sensor possible
- UV stable polycarbonate lens
- Suitable for wall or eave mounting
- Replaceable Li-ion battery
- Frosted lens for even light

## 180° Motion Sensor Twin Head Solar Powered LED Floodlight

- 500 lumens
- 6 in. x 8 in. amorphous solar panel with 16 ft. cord
- Durable polycarbonate housing suitable for wet
- locations
- One-handed adjustments to fixture head and
- motion sensor possible
- UV stable polycarbonate lens
- Suitable for wall or eave mounting
- Replaceable Li-ion battery
- Frosted lens for even light