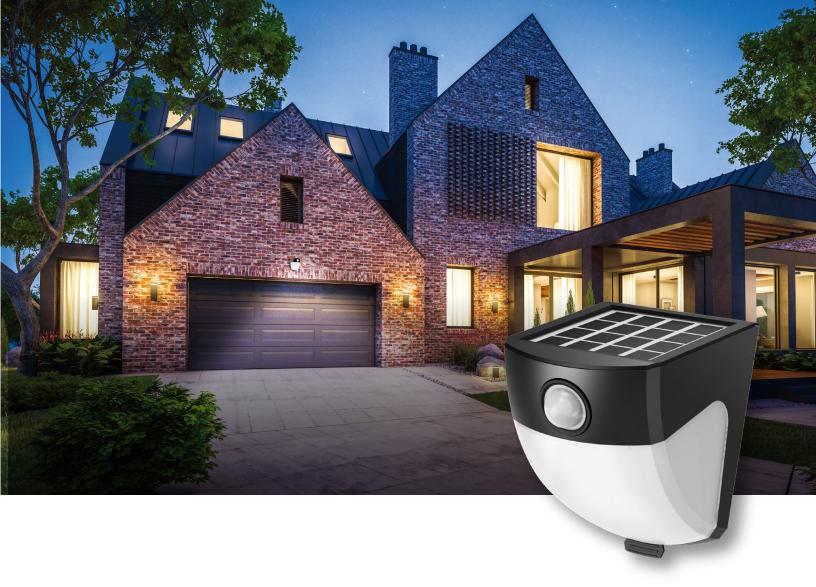

# Outdoor Solar Security Light

energy efficiency I easy Installation

- Initial charge is suggested for 2-3 days.
- After fully charged, light can be used for 90 mins. If the time is set for 60 sec, the light can be triggered for 90 times.
- Installs easily with no wiring needed.
- Perfect for sheds, barns, decks & pathways.
- Provides emergency power in case of storms or other power failures.

Solar powered, no need for electricity

Monocrystalline silicon solar panel

Waterproof and weather resistant

Heat resistant to 65° Celsius degrees

180° DETECTION RANGE

SOLAR CHARGED

MOTION ACTIVATION

WET LOCATION

LI-ION BATTERY

500 LUMEN PACKAGE

16' CORD LENGTH

DUSK TO DAWN