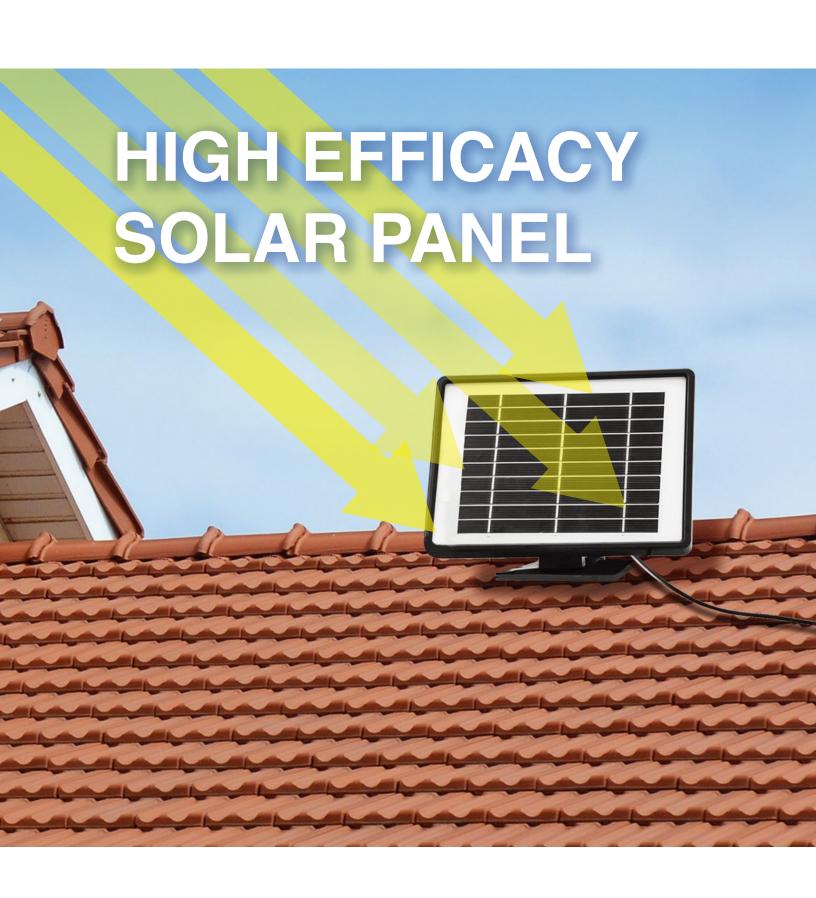

Solar powered, no need for electricity

Monocrystalline silicon solar panel

Waterproof and weather resistant

Heat resistant to 65° Celsius degrees

180° DETECTION RANGE

SOLAR CHARGED

MOTION ACTIVATION

WET LOCATION