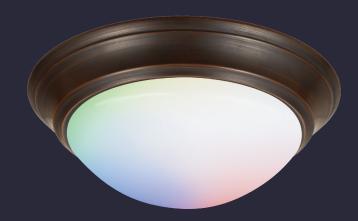

#### **Smart LED Surface Mount Fixture**

- Different shape for option.
- Voice control, Remotely Control, Low power consumption, Colorful lighting, Timing function
- Different light modes to match various occasions.

Wifi

control

Bluetooth control

NO hub

required

Dimmable

smart series

2′ x 4′