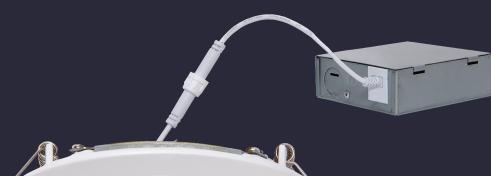

#### **Smart Integrated Jbox Recessed Retrofit**

- All-in-one solution is built with an integral junction box that eliminates the need for traditional recessed housing, mounts directly into ceiling
- 30° swivel design for perfect wall wash lighting application
- Voice control, Remotely Control, Low power consumption, Colorful lighting, Timing function

control

Bluetooth control

required

Dimmable