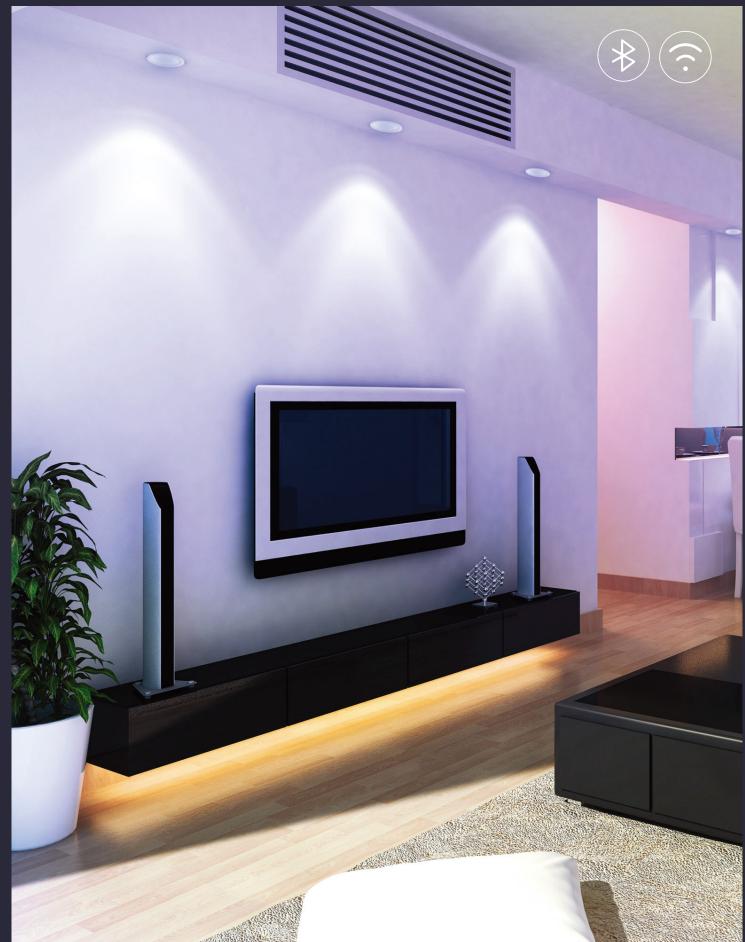

# SMART HOME

Lijiacheng closely follow the market developing and have research and developing the abundant smart products line. Our Smart Home series including the smart bulbs, downlights, surface mount, panels, LED strip light and smart accessories, which is suitable for use in different solutions such as residential and commercial.

Lijiacheng's smart lighting targets to provide customers a smart interior environment by controlling light's turn on/off, CCT, RGB etc. through using smart phone or voice control, compatible with Google Assistant, Amazon Alexa or APP, being a key chain of your Smart Home. Customers can easily set preferred color, brightness and programmable timer by using smartphone or voice control, providing quality and vivid lighting experience which adapt to different location and create variety atmosphere. More functions you can find in Lijacheng's App during apple store and android.