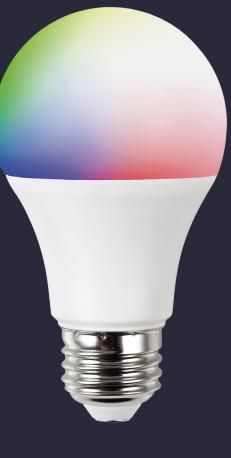

#### Smart LED A19 & A21 Bulb

- Suitable for use in enclosed fixtures shatter resistant
- Wifi Smart Control & No Hub Required
- You can control the smart lights individually or as a group remotely from anywhere