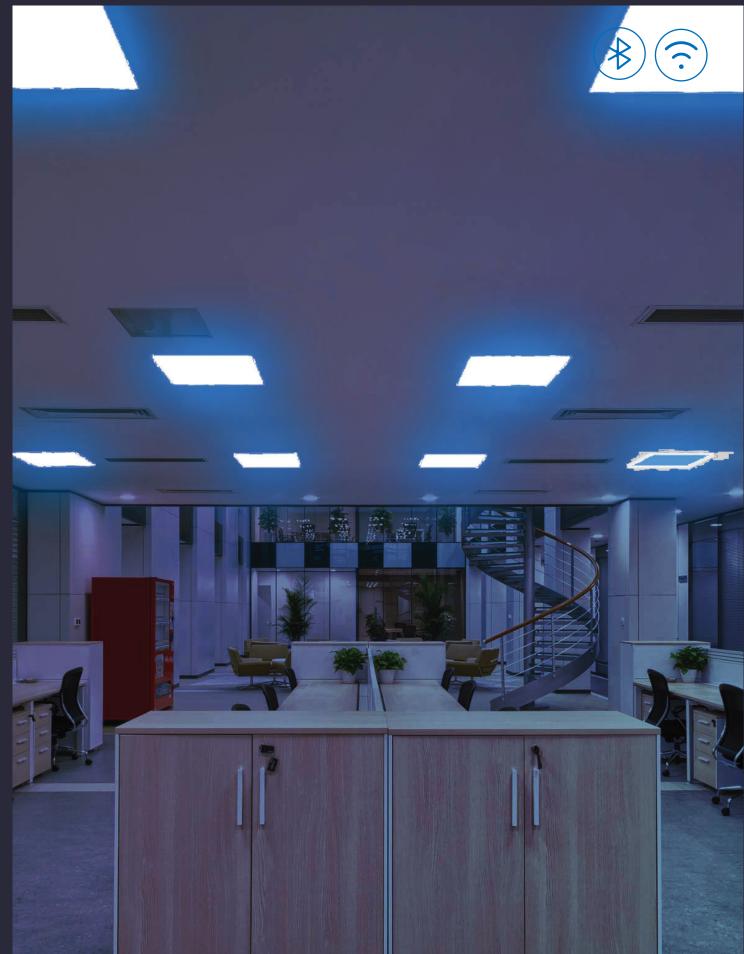

#### **Smart LED Surface Mount Fixture**

- Different shape for option.
- Voice control, Remotely Control, Low power consumption, Colorful lighting, Timing function
- Different light modes to match various occasions.

Wifi

control

Bluetooth control

NO hub

required

Dimmable

smart series

2′ x 4′