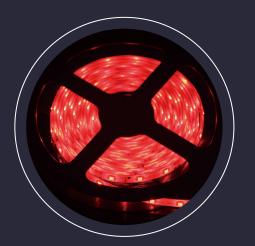

# Smart Strip Light

- Waterproof design
- Adjust color by Echo or goole home, such as blue, cyan, red, yellow and so on.
- Can change the color with the beat of the music or the sound of the game.

Wifi

control

Bluetooth

control

NO hub

required

RGBW