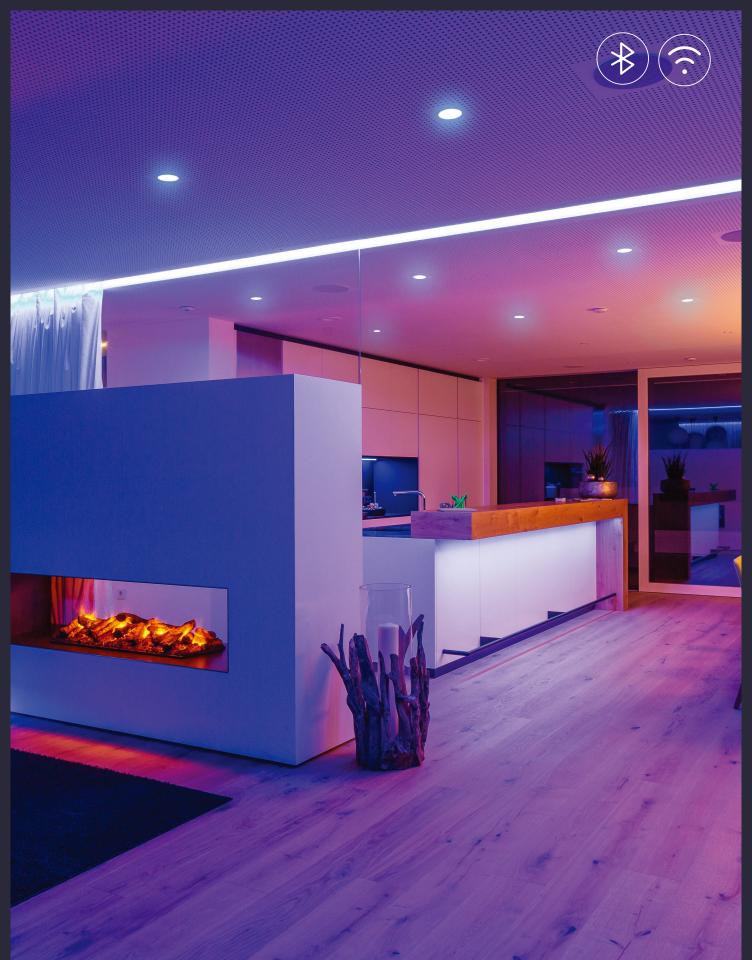

# SMART HOME

Lijiacheng closely follow the market developing and have research and developing the abundant smart products line. Our Smart Home series including the smart bulbs, downlights, surface mount, panels, LED strip light and smart accessories, which is suitable for use in different solutions such as residential and commercial.

Lijiacheng's smart lighting targets to provide customers a smart interior environment by controlling light's turn on/off, CCT, RGB etc. through using smart phone or voice control, compatible with Google Assistant, Amazon Alexa or APP, being a key chain of your Smart Home. Customers can easily set preferred color, brightness and programmable timer by using smartphone or voice control, providing quality and vivid lighting experience which adapt to different location and create variety atmosphere. More functions you can find in Lijacheng's App during apple store and android.