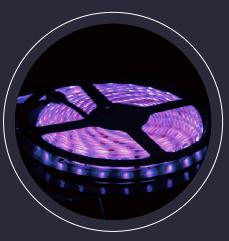

# Smart Strip Light

- Waterproof design
- Adjust color by Echo or goole home, such as blue, cyan, red, yellow and so on.
- Can change the color with the beat of the music or the sound of the game.

Wifi

control

Bluetooth

control

NO hub

required

RGBW