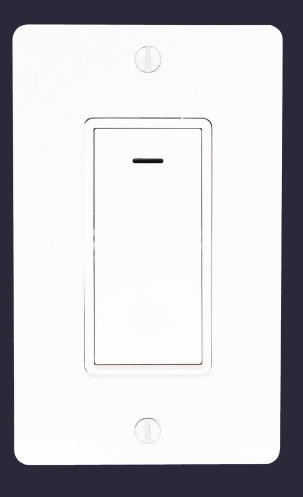

#### Smart Switch WiFi/BlueTooth

- They work seamlessly with the Smart Life app, which seems to be the most universal app
- Once installed and linked to the app, if your app is linked to your Alexa and/or Google Home apps, the switch(es) will be discovered automatically.
- Rename the switch(es) as you wish and then program scenes, rooms, and routines to your heart's content