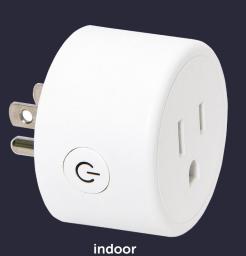

# **Smart Plug WIFI**

- Control from afar the WiFi smart plug empowers you to remotely control your appliances, whether directly with your app(on your smartphone/tablet) or with Alexa voice control set up at home.
- Use it at home, from the office, or even from a cafe with WiFi. Even create custom schedules so you can ditch double-checking your appliances all the time.
- With Alexa, Google home, smartphone wireless remote control / timer.

Wifi control Bluetooth control

NO hub required