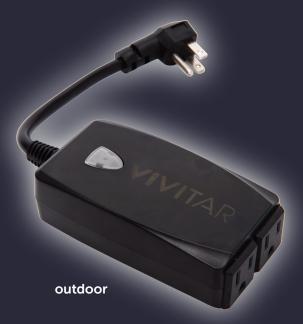

# **Smart Plug WIFI**

- Control from afar the WiFi smart plug empowers you to remotely control your appliances, whether directly with your app(on your smartphone/tablet) or with Alexa voice control set up at home.
- Use it at home, from the office, or even from a cafe with WiFi. Even create custom schedules so you can ditch double-checking your appliances all the time.
- With Alexa, Google home, smartphone wireless remote control / timer.

Wifi control Bluetooth control

NO hub required