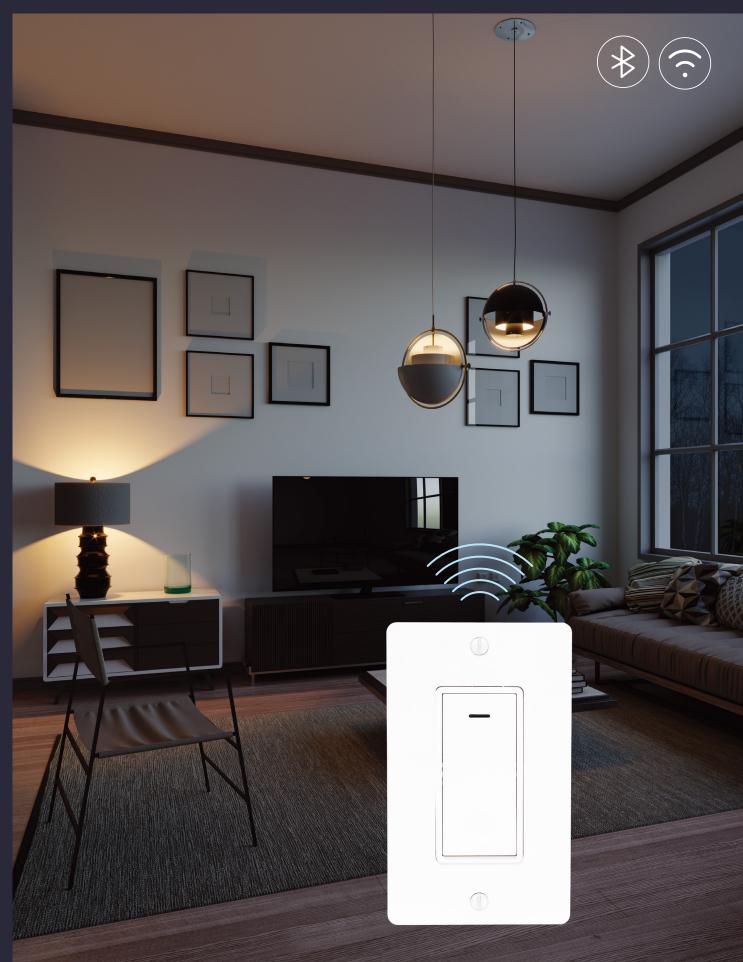

#### Smart Switch WiFi/BlueTooth

- They work seamlessly with the Smart Life app, which seems to be the most universal app
- Once installed and linked to the app, if your app is linked to your Alexa and/or Google Home apps, the switch(es) will be discovered automatically.
- Rename the switch(es) as you wish and then program scenes, rooms, and routines to your heart's content

Wifi control

Bluetooth control NO hub required

Dimmable

www.ljclight.cn

Hangzhou Lijiacheng Electric Co., Ltd. Address: Gaohong Industrial Park, Lin'an District, Hangzhou, China, 311307

Tel: +86-571- 6110 5661 Fax: +86-571-6110 5663 E-mail: Chris@ljclight.com