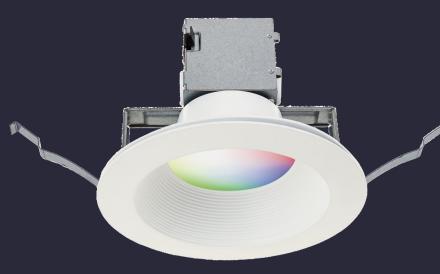

#### **LED Smart Slim Recessed Downlight**

- Supper slim recessed downlight for 3" 4" 6" 8" option.
- Voice control, Remotely Control, Low power consumption, Colorful lighting, Timing function
- Different light modes to match various occasions.

available in:

control

Bluetooth

control

NO hub

required

Dimmable