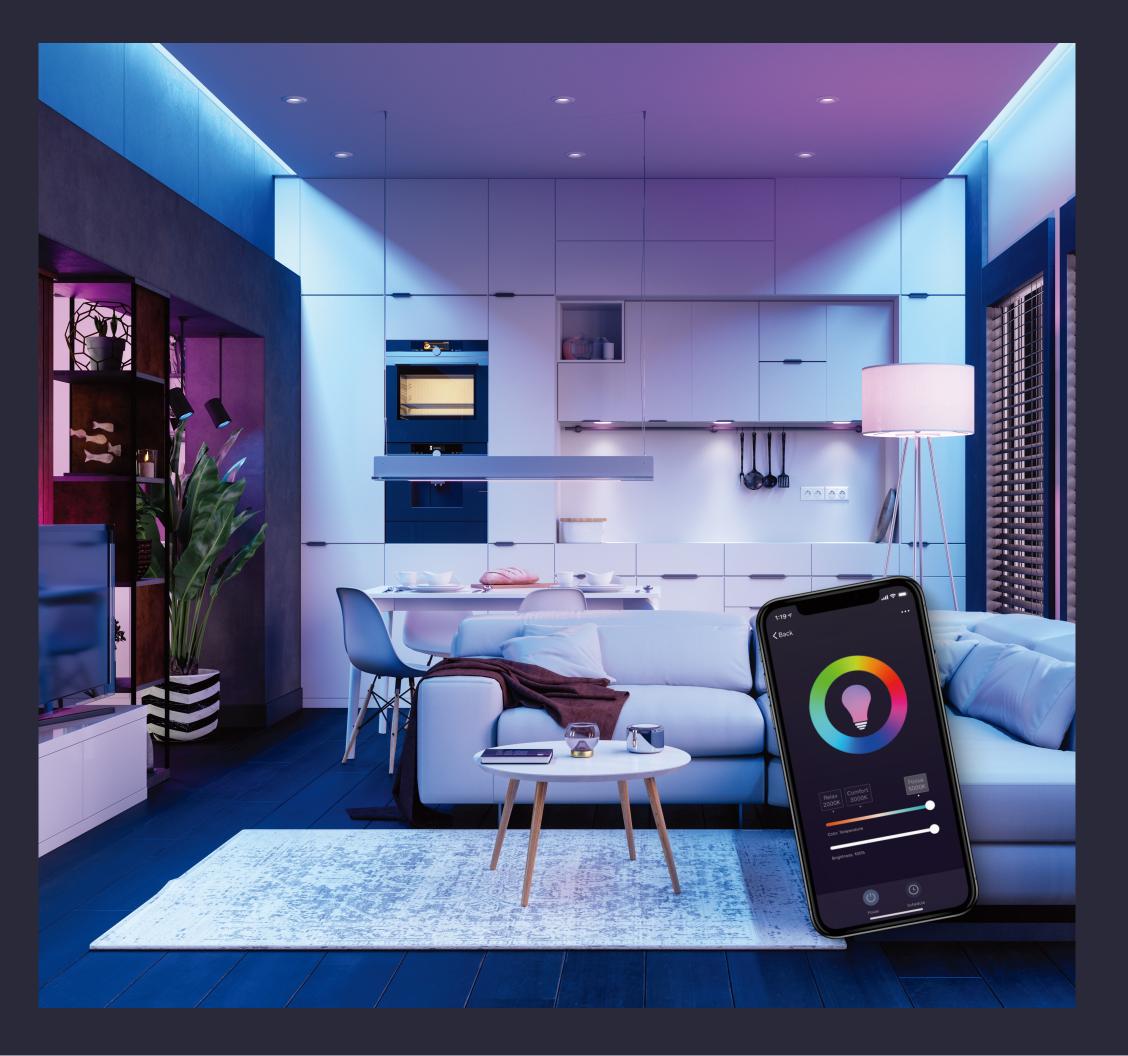

Lijiacheng's smart lighting targets to provide customers a smart interior environment by controlling light's turn on/off, CCT, RGB etc. through using smart phone or voice control, compatible with Google Assistant, Amazon Alexa or APP, being a key chain of your Smart Home. Customers can easily set preferred color, brightness and programmable timer by using smartphone or voice control, providing quality and vivid lighting experience which adapt to different location and create variety atmosphere. More functions you can find in Lijacheng's App during apple store and android.

Wifi Bluetooth control control

NO hub required

Dimmable

RGBW