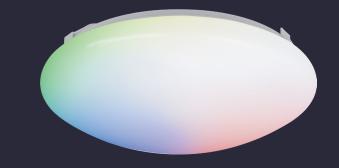

#### **Smart LED Surface Mount Fixture**

- Different shape for option.
- Voice control, Remotely Control, Low power consumption, Colorful lighting, Timing function
- Different light modes to match various occasions.

Wifi

control

Bluetooth control

NO hub

required

Dimmable

smart series

2′ x 4′