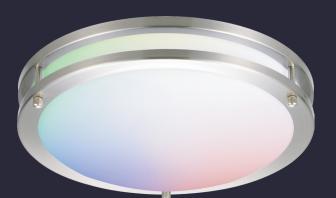

#### **Smart LED Surface Mount Fixture**

- Different shape for option.
- Voice control, Remotely Control, Low power consumption, Colorful lighting, Timing function
- Different light modes to match various occasions.

Wifi

control

Bluetooth control

NO hub

required

Dimmable

smart series

2′ x 4′