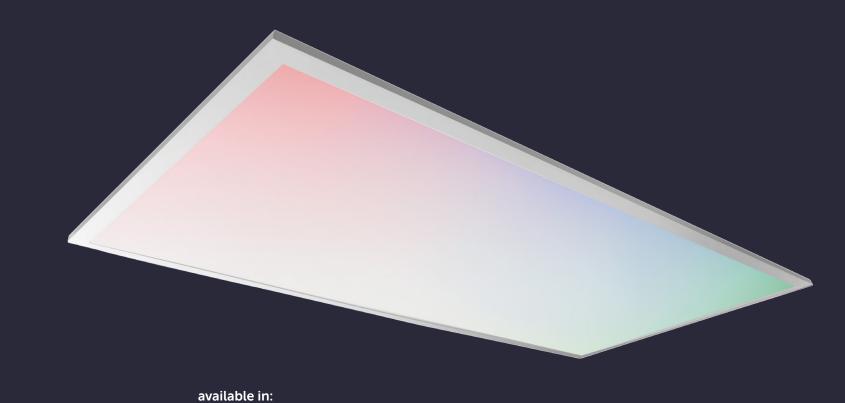

# **Smart LED Panel**

- 2x2 LED Flat Panel highest 4000LM
- Wifi Smart Control & No Hub Required
- Different light modes to match various occasions

4000

LUMEN

Wifi I control

Bluetooth control

NO hub required

immable

RGBW