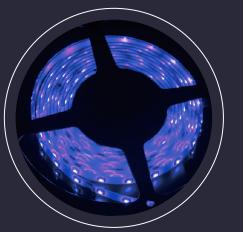

# Smart Strip Light

- Waterproof design
- Adjust color by Echo or goole home, such as blue, cyan, red, yellow and so on.
- Can change the color with the beat of the music or the sound of the game.

Wifi

control

Bluetooth

control

NO hub

required

RGBW