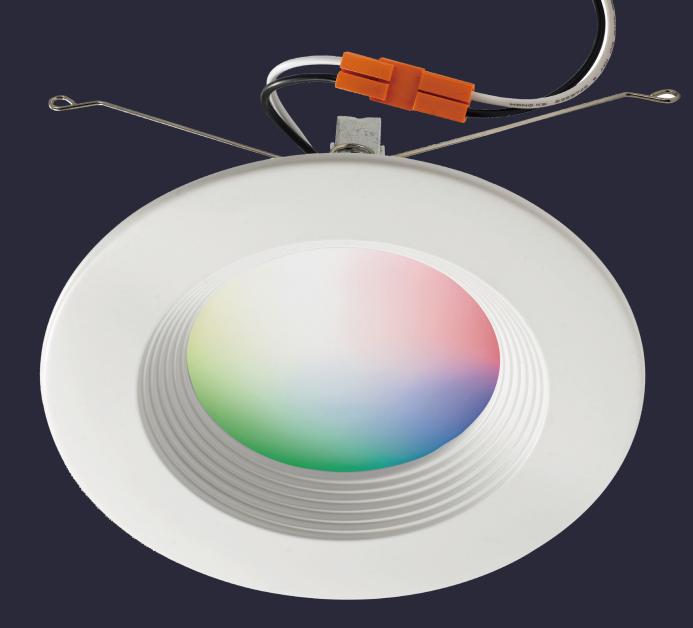

# **Smart Recessed Downlight Retrofit**

- 4"/6" for option.
- Voice control, Remotely Control, Low power consumption, Colorful lighting, Timing function
  - High Quality & Easy Installation.

Bluetooth control

NO hub required

#### **Smart Integrated Jbox Recessed Retrofit**

- All-in-one solution is built with an integral junction box that eliminates the need for traditional recessed housing, mounts directly into ceiling
- 30° swivel design for perfect wall wash lighting application
- Voice control, Remotely Control, Low power consumption, Colorful lighting, Timing function

control

Bluetooth control

required

Dimmable

#### **LED Smart Slim Recessed Downlight**

- Supper slim recessed downlight for 3" 4" 6" 8" option.
- Voice control, Remotely Control, Low power consumption, Colorful lighting, Timing function
- Different light modes to match various occasions.

available in:

control

Bluetooth

control

NO hub

required

Dimmable