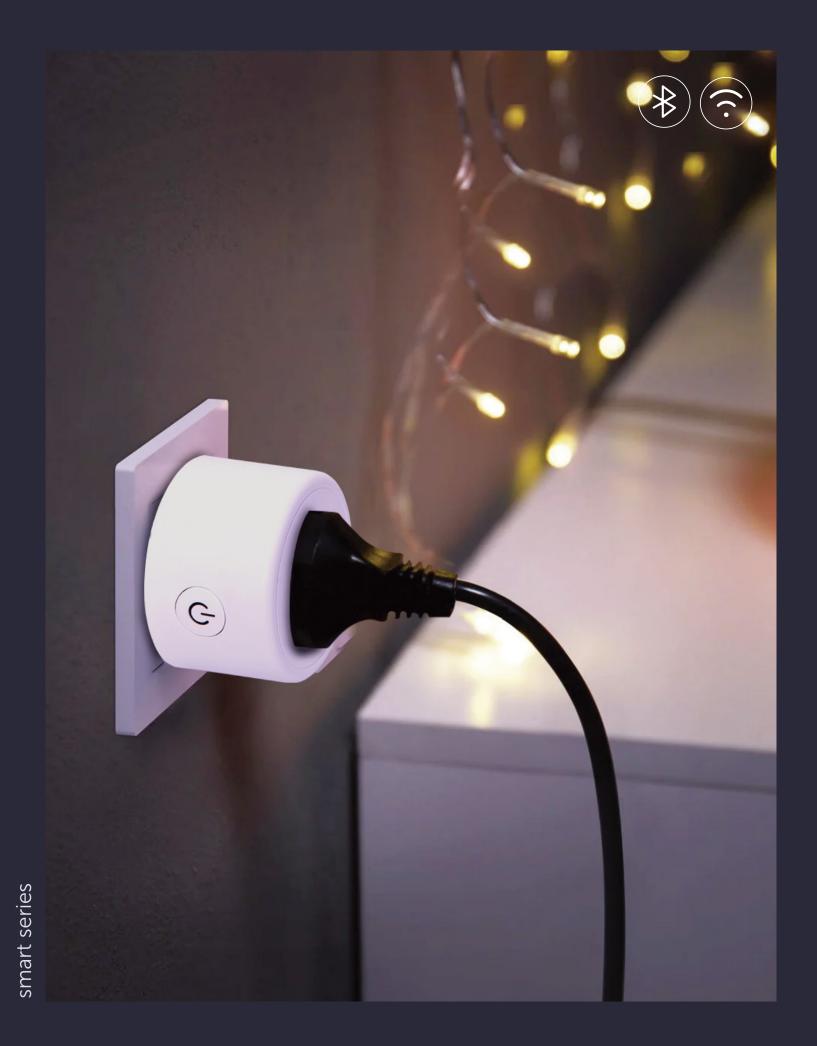

# **Smart Plug WIFI**

- Control from afar the WiFi smart plug empowers you to remotely control your appliances, whether directly with your app(on your smartphone/tablet) or with Alexa voice control set up at home.
- Use it at home, from the office, or even from a cafe with WiFi. Even create custom schedules so you can ditch double-checking your appliances all the time.
- With Alexa, Google home, smartphone wireless remote control / timer.

Wifi control Bluetooth control

NO hub required