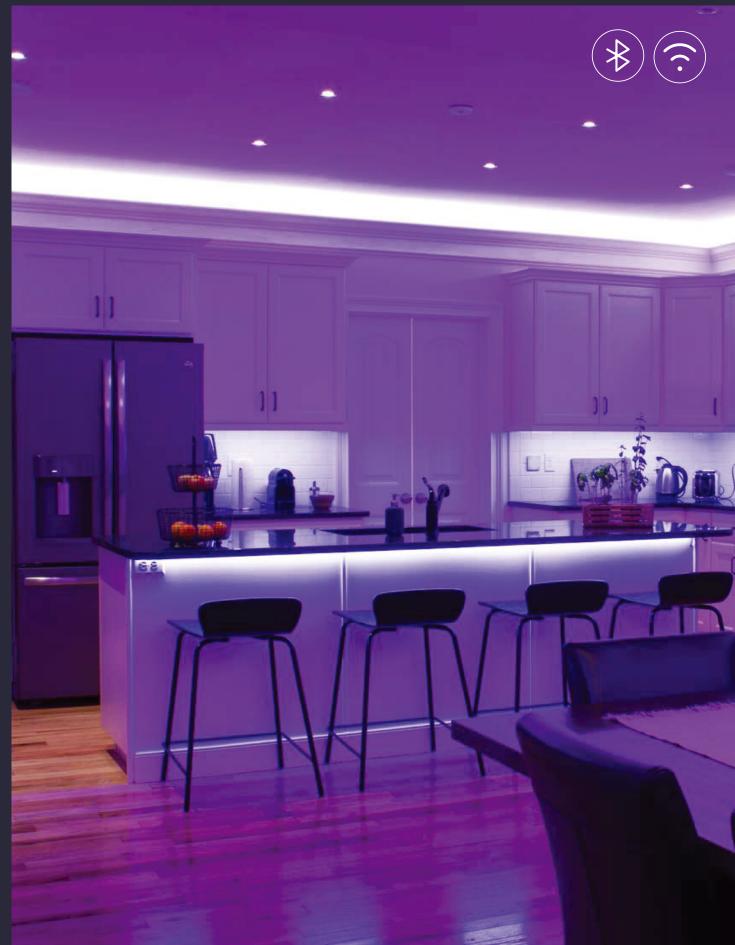

# Smart Strip Light

- Waterproof design
- Adjust color by Echo or goole home, such as blue, cyan, red, yellow and so on.
- Can change the color with the beat of the music or the sound of the game.

Wifi

control

Bluetooth

control

NO hub

required

RGBW