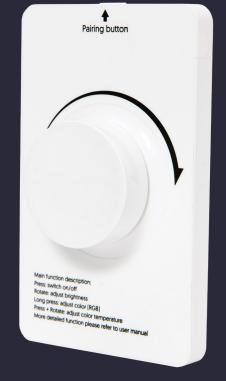

#### **Smart Dimmer WIFI**

- Button battery: CR2032, arbitrarily mounted by Velcro.
- Press the switch light, rotate to adjust the brightness, long press to adjust the color.
- This light switch came with everything to make it a super easy install and then some, works perfectly, easy to install and easy to get connected to Alexa.

Bluetooth

control

required

Wifi control NO hub

16