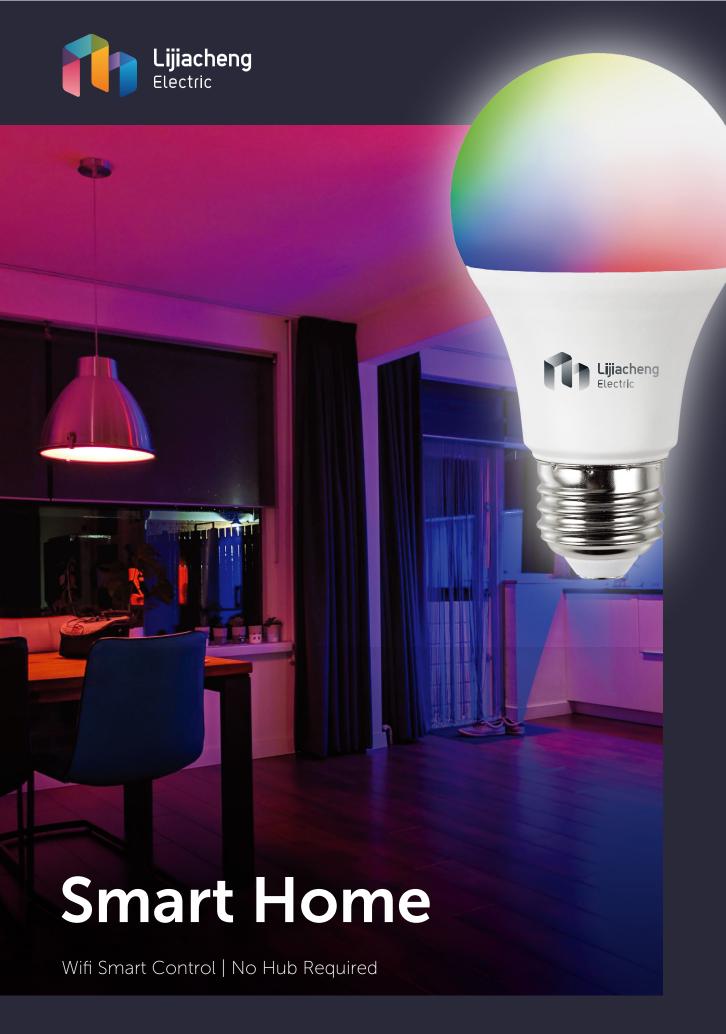

# SMART HOME

Lijiacheng closely follow the market developing and have research and developing the abundant smart products line. Our Smart Home series including the smart bulbs, downlights, surface mount, panels, LED strip light and smart accessories, which is suitable for use in different solutions such as residential and commercial.

Lijiacheng's smart lighting targets to provide customers a smart interior environment by controlling light's turn on/off, CCT, RGB etc. through using smart phone or voice control, compatible with Google Assistant, Amazon Alexa or APP, being a key chain of your Smart Home. Customers can easily set preferred color, brightness and programmable timer by using smartphone or voice control, providing quality and vivid lighting experience which adapt to different location and create variety atmosphere. More functions you can find in Lijacheng's App during apple store and android.

#### Smart LED A19 & A21 Bulb

- Suitable for use in enclosed fixtures shatter resistant
- Wifi Smart Control & No Hub Required
- You can control the smart lights individually or as a group remotely from anywhere