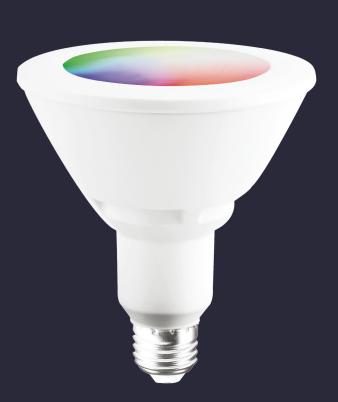

# **Smart LED PAR Lamp**

- Suitable for use in enclosed fixtures
- Wifi Smart Control & No Hub Required
- Different light modes to match various occasions

Wifi

control

Bluetooth

control

NO hub

required

Dimmable