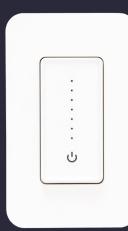

#### **Smart Dimmer WIFI**

- Button battery: CR2032, arbitrarily mounted by Velcro.
- Press the switch light, rotate to adjust the brightness, long press to adjust the color.
- This light switch came with everything to make it a super easy install and then some, works perfectly, easy to install and easy to get connected to Alexa.

Bluetooth

control

required

Wifi control NO hub

16