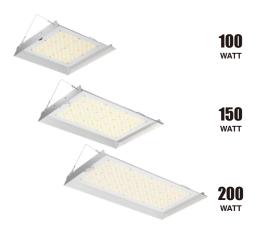

# **Full Spectrum Plant Growing Lamp**

| DIMENSION | Α      | В      | С     |
|-----------|--------|--------|-------|
| 100W      | 12.05" | 12.76" | 2.99" |
| 150W      | 12.72" | 17.56" | 3.27" |
| 200W      | 12.72" | 22.99" | 3.27" |

WET OCATION

Dimmable

**Full Spectrum** 

100 WATT

- 2.3µmol/j
- 324 mm x 306 mn
- Silvery finish & Aluminum material
- Wet location

**150** WATT

- 2.3µmol/j
- 446 mm x 323 mm
- Silvery finish & Aluminum material
- Wet location

**200** WATT

- 2.3µmol/j
- 584 mm x 323 mm
- Silvery finish & Aluminum material
- Wet location

#### **Full Spectrum Plant Growing Lamp**

- 2.3µmol/j
- Silvery finish & Aluminum material
- Wet location