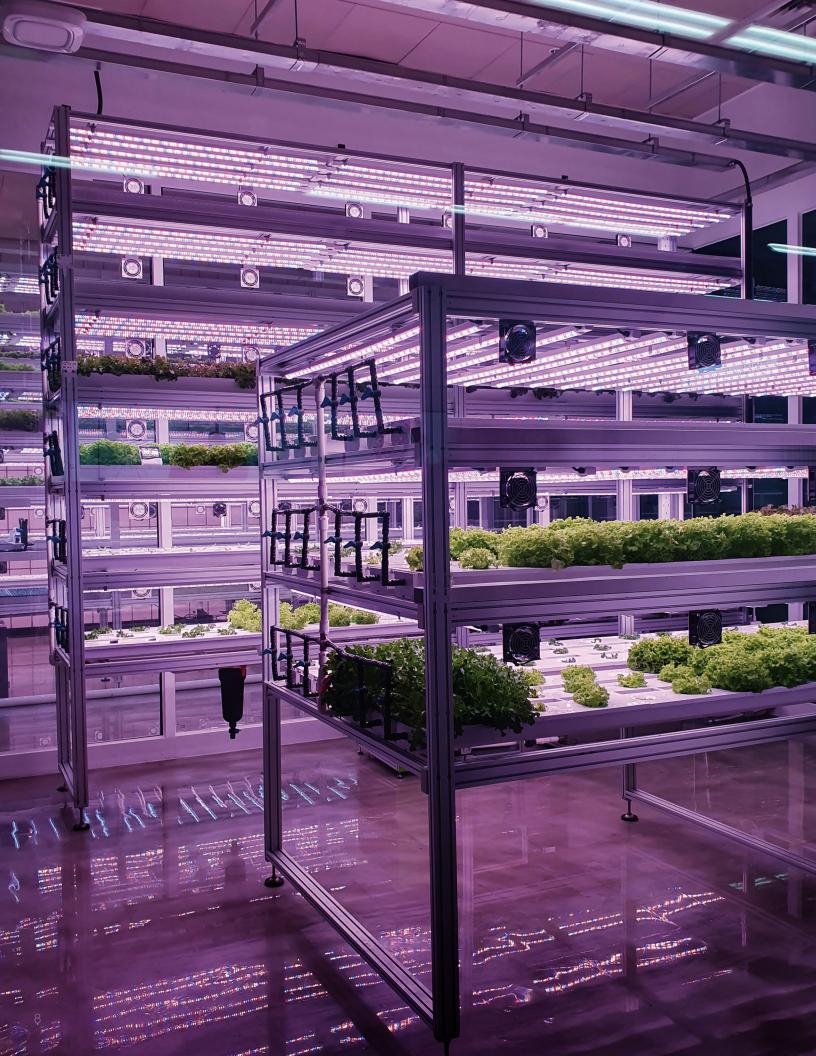

# **LED Grow Lights**

Lijiacheng LED growing lighting is a high-performance, full-cycle top-lighting solution for commercial horticulture cultivation with the power to scale from vegetative growth to higher light intensities in bloom.

Lijiacheng growing lighting can illuminate all types of vertical racks and grow tables with precise and uniform light on the plant canopy. The two PPF output levels and built-in dimming capabilities enable the exact and dynamic PPFD control over each of the plant growing stages. With the ability to maximize use of your growing space, Lijiacheng growing lighting has various hardware options for easy mounting to all types of racks and tables with no drilling or other modifications to the rack system.