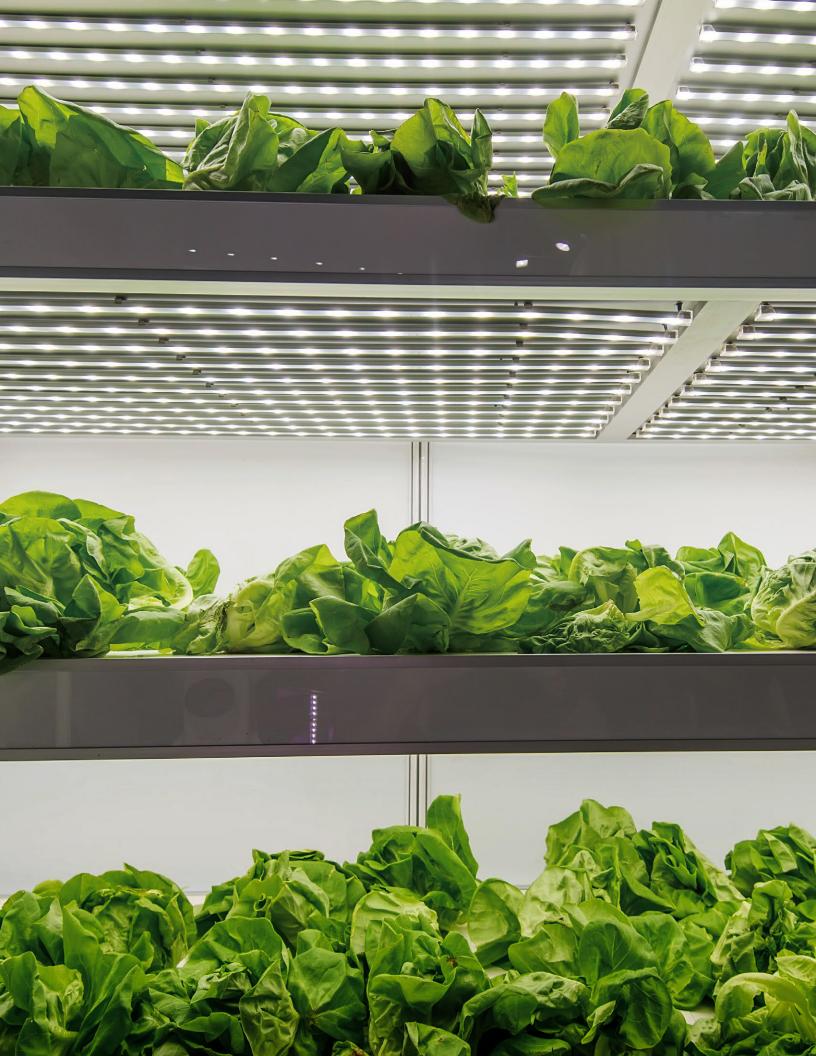

# **LED Grow Lights**

Lijiacheng LED growing lighting is a high-performance, full-cycle top-lighting solution for commercial horticulture cultivation with the power to scale from vegetative growth to higher light intensities in bloom.

Lijiacheng growing lighting can illuminate all types of vertical racks and grow tables with precise and uniform light on the plant canopy. The two PPF output levels and built-in dimming capabilities enable the exact and dynamic PPFD control over each of the plant growing stages. With the ability to maximize use of your growing space, Lijiacheng growing lighting has various hardware options for easy mounting to all types of racks and tables with no drilling or other modifications to the rack system.