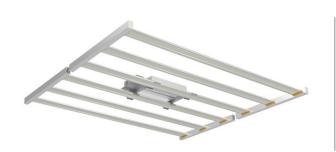

# 650W - Fold Plant Growing Lamp

650 WATT

• 650W

- PPE 2.67µmol/j
- 1090 mm x 1200 mm (3.6 ft. x 4 ft.
- Silvery finish & Aluminum material
- Wet location

#### VOLTAGE AVAIALBLE

- **120VAC** SKU# LJC-US-PGL4FT6L-650120-ZZV
- **120-277VAC** SKU# LJC-US-PGL4FT6L-650277-ZZV
- **277-480VAC** SKU# LJC-US-PGL4FT6L-650480-ZZV

# 720W - Fold Plant Growing Lamp

**720** WATT

• 720W

- PPE 2.67µmol/j
- 1090 mm x 1200 mm (3.6 ft. x 4 ft.
- Silvery finish & Aluminum material
- Wet location

#### **VOLTAGE AVAIALBLE**

- **120VAC** SKU# LJC-US-PGL4FT8L-720120-ZZV
- **120-277VAC** SKU# LJC-US-PGL4FT8L-720277-ZZV
- **277-480VAC** SKU# LJC-US-PGL4FT8L-720480-ZZV