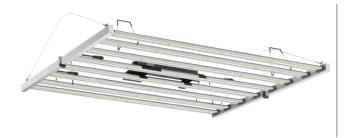

# 330W - Fold Plant Growing Lamp

**330** WATT

• 330W

- PPE 2.4µmol/j
- 1067 mm x 365 mm (3.3 ft. x 1.2 ft.
- Silvery finish & Aluminum material
- Wet location

# 650W - Fold Plant Growing Lamp

650 WATT

• 650W

- PPE 2.67µmol/j
- 1090 mm x 1200 mm (3.6 ft. x 4 ft.
- Silvery finish & Aluminum material
- Wet location

# 720W - Fold Plant Growing Lamp

**720** WATT

• 720W

- PPE 2.67µmol/j
- 1090 mm x 1200 mm (3.6 ft. x 4 ft.
- Silvery finish & Aluminum material
- Wet location

#### 330W - Fold Plant Growing Lamp

- PPE 2.4 µmol/j
- Silvery finish & Aluminum material
- Wet location

#### 650W - Fold Plant Growing Lamp

- PPE 2.67µmol/j
- Silvery finish & Aluminum material
- Wet location

### 720W - Fold Plant Growing Lamp

- PPE 2.67µmol/j
- Silvery finish & Aluminum material
- Wet location