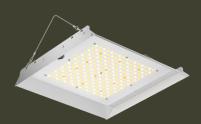

# 330W - Fold Plant Growing Lamp

**330** WATT

• 330W

- PPE 2.4µmol/j
- 1067 mm x 365 mm (3.3 ft. x 1.2 ft.
- Silvery finish & Aluminum material
- Wet location

#### **VOLTAGE AVAIALBLE**

- **120VAC** SKU# LJC-US-PGL4FT2L-330120-ZZV
- **120-277VAC** SKU# LJC-US-PGL4FT2L-330277-ZZV
- **277-480VAC** SKU# LJC-US-PGL4FT2L-330480-ZZV

#### 330W - Fold Plant Growing Lamp

- PPE 2.4 µmol/j
- Silvery finish & Aluminum material
- Wet location