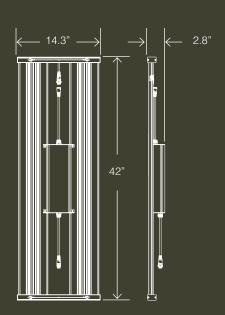

# **Full Spectrum Plant Growing Lamp**

| DIMENSION | Α      | В      | С     |
|-----------|--------|--------|-------|
| 100W      | 12.05" | 12.76" | 2.99" |
| 150W      | 12.72" | 17.56" | 3.27" |
| 200W      | 12.72" | 22.99" | 3.27" |