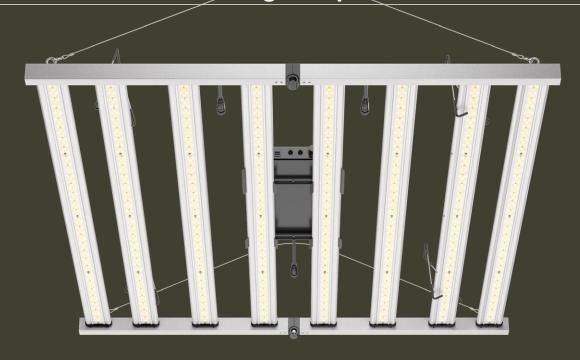

# 650W - Fold Plant Growing Lamp

650 WATT

• 650W

- PPE 2.67µmol/j
- 1090 mm x 1200 mm (3.6 ft. x 4 ft.
- Silvery finish & Aluminum material
- Wet location

#### VOLTAGE AVAIALBLE

- **120VAC** SKU# LJC-US-PGL4FT6L-650120-ZZV
- **120-277VAC** SKU# LJC-US-PGL4FT6L-650277-ZZV
- **277-480VAC** SKU# LJC-US-PGL4FT6L-650480-ZZV

# 720W - Fold Plant Growing Lamp

**720** WATT

• 720W

- PPE 2.67µmol/j
- 1090 mm x 1200 mm (3.6 ft. x 4 ft.
- Silvery finish & Aluminum material
- Wet location

#### **VOLTAGE AVAIALBLE**

- **120VAC** SKU# LJC-US-PGL4FT8L-720120-ZZV
- **120-277VAC** SKU# LJC-US-PGL4FT8L-720277-ZZV
- **277-480VAC** SKU# LJC-US-PGL4FT8L-720480-ZZV