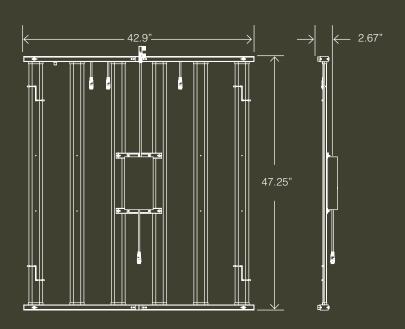

# 650W - Fold Plant Growing Lamp

650 WATT

• 650W

- PPE 2.67µmol/j
- 1090 mm x 1200 mm (3.6 ft. x 4 ft.
- Silvery finish & Aluminum material
- Wet location

#### VOLTAGE AVAIALBLE

- **120VAC** SKU# LJC-US-PGL4FT6L-650120-ZZV
- **120-277VAC** SKU# LJC-US-PGL4FT6L-650277-ZZV
- **277-480VAC** SKU# LJC-US-PGL4FT6L-650480-ZZV

# 720W - Fold Plant Growing Lamp

**720** WATT

• 720W

- PPE 2.67µmol/j
- 1090 mm x 1200 mm (3.6 ft. x 4 ft.
- Silvery finish & Aluminum material
- Wet location

#### **VOLTAGE AVAIALBLE**

- **120VAC** SKU# LJC-US-PGL4FT8L-720120-ZZV
- **120-277VAC** SKU# LJC-US-PGL4FT8L-720277-ZZV
- **277-480VAC** SKU# LJC-US-PGL4FT8L-720480-ZZV