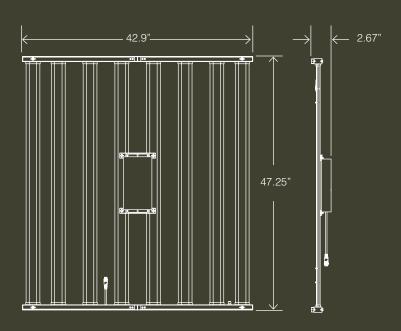

# 650W - Fold Plant Growing Lamp

650 WATT

• 650W

- PPE 2.67µmol/j
- 1090 mm x 1200 mm (3.6 ft. x 4 ft.
- Silvery finish & Aluminum material
- Wet location

# 720W - Fold Plant Growing Lamp

**720** WATT

• 720W

- PPE 2.67µmol/j
- 1090 mm x 1200 mm (3.6 ft. x 4 ft.
- Silvery finish & Aluminum material
- Wet location

#### 650W - Fold Plant Growing Lamp

- PPE 2.67µmol/j
- Silvery finish & Aluminum material
- Wet location

### 720W - Fold Plant Growing Lamp

- PPE 2.67µmol/j
- Silvery finish & Aluminum material
- Wet location