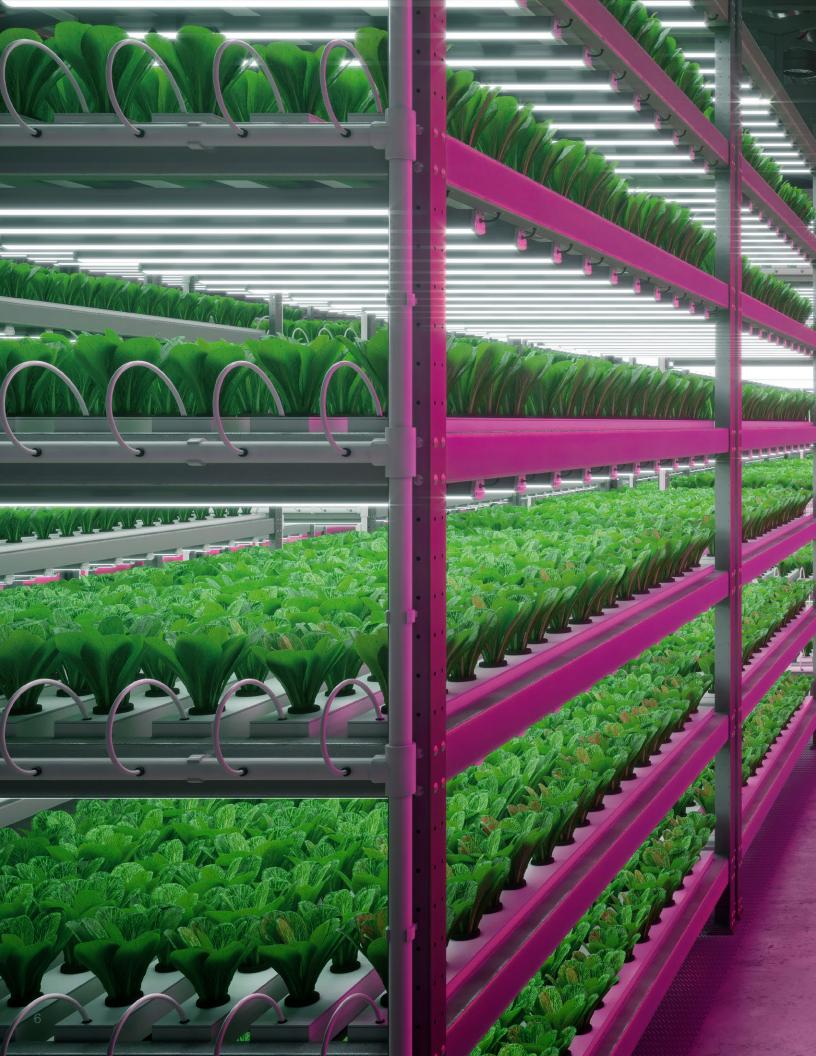

Lijiacheng growing lighting can illuminate all types of vertical racks and grow tables with precise and uniform light on the plant canopy. The two PPF output levels and built-in dimming capabilities enable the exact and dynamic PPFD control over each of the plant growing stages. With the ability to maximize use of your growing space, Lijiacheng growing lighting has various hardware options for easy mounting to all types of racks and tables with no drilling or other modifications to the rack system.