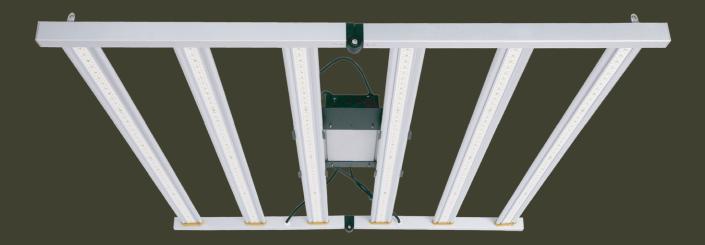

# 650W - Fold Plant Growing Lamp

650 WATT

• 650W

- PPE 2.67µmol/j
- 1090 mm x 1200 mm (3.6 ft. x 4 ft.
- Silvery finish & Aluminum material
- Wet location

#### VOLTAGE AVAIALBLE

- **120VAC** SKU# LJC-US-PGL4FT6L-650120-ZZV
- **120-277VAC** SKU# LJC-US-PGL4FT6L-650277-ZZV
- **277-480VAC** SKU# LJC-US-PGL4FT6L-650480-ZZV

# 720W - Fold Plant Growing Lamp

**720** WATT

• 720W

- PPE 2.67µmol/j
- 1090 mm x 1200 mm (3.6 ft. x 4 ft.
- Silvery finish & Aluminum material
- Wet location

#### **VOLTAGE AVAIALBLE**

- **120VAC** SKU# LJC-US-PGL4FT8L-720120-ZZV
- **120-277VAC** SKU# LJC-US-PGL4FT8L-720277-ZZV
- **277-480VAC** SKU# LJC-US-PGL4FT8L-720480-ZZV