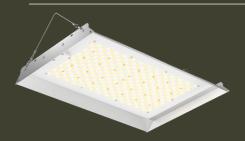

# 650W - Fold Plant Growing Lamp

650 WATT

• 650W

- PPE 2.67µmol/j
- 1090 mm x 1200 mm (3.6 ft. x 4 ft.
- Silvery finish & Aluminum material
- Wet location

#### VOLTAGE AVAIALBLE

- **120VAC** SKU# LJC-US-PGL4FT6L-650120-ZZV
- **120-277VAC** SKU# LJC-US-PGL4FT6L-650277-ZZV
- **277-480VAC** SKU# LJC-US-PGL4FT6L-650480-ZZV

# 720W - Fold Plant Growing Lamp

**720** WATT

• 720W

- PPE 2.67µmol/j
- 1090 mm x 1200 mm (3.6 ft. x 4 ft.
- Silvery finish & Aluminum material
- Wet location

#### **VOLTAGE AVAIALBLE**

- **120VAC** SKU# LJC-US-PGL4FT8L-720120-ZZV
- **120-277VAC** SKU# LJC-US-PGL4FT8L-720277-ZZV
- **277-480VAC** SKU# LJC-US-PGL4FT8L-720480-ZZV

#### 650W - Fold Plant Growing Lamp

- PPE 2.67µmol/j
- Silvery finish & Aluminum material
- Wet location

### 720W - Fold Plant Growing Lamp

- PPE 2.67µmol/j
- Silvery finish & Aluminum material
- Wet location