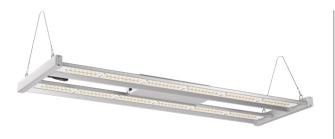

# 330W - Fold Plant Growing Lamp

**330** WATT

• 330W

- PPE 2.4µmol/j
- 1067 mm x 365 mm (3.3 ft. x 1.2 ft.
- Silvery finish & Aluminum material
- Wet location

#### **VOLTAGE AVAIALBLE**

- **120VAC** SKU# LJC-US-PGL4FT2L-330120-ZZV
- **120-277VAC** SKU# LJC-US-PGL4FT2L-330277-ZZV
- **277-480VAC** SKU# LJC-US-PGL4FT2L-330480-ZZV