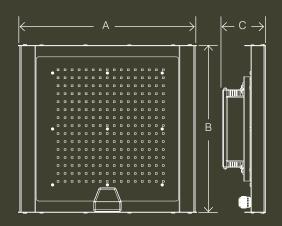

# **Full Spectrum Plant Growing Lamp**

| DIMENSION | Α      | В      | С     |
|-----------|--------|--------|-------|
| 100W      | 12.05" | 12.76" | 2.99" |
| 150W      | 12.72" | 17.56" | 3.27" |
| 200W      | 12.72" | 22.99" | 3.27" |

WET OCATION

Dimmable

**Full Spectrum** 

100 WATT

- 2.3µmol/j
- 324 mm x 306 mn
- Silvery finish & Aluminum material
- Wet location

**150** WATT

- 2.3µmol/j
- 446 mm x 323 mm
- Silvery finish & Aluminum material
- Wet location

**200** WATT

- 2.3µmol/j
- 584 mm x 323 mm
- Silvery finish & Aluminum material
- Wet location