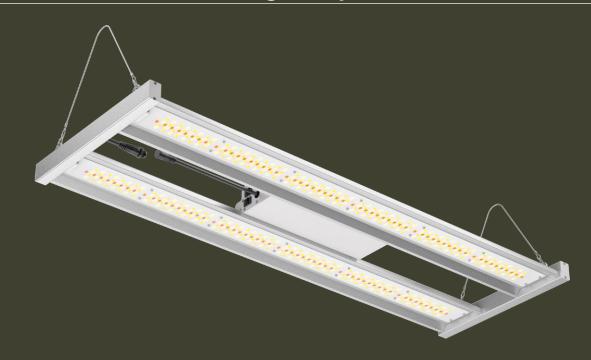

# 330W - Fold Plant Growing Lamp

**330** WATT

• 330W

- PPE 2.4µmol/j
- 1067 mm x 365 mm (3.3 ft. x 1.2 ft.
- Silvery finish & Aluminum material
- Wet location

#### **VOLTAGE AVAIALBLE**

- **120VAC** SKU# LJC-US-PGL4FT2L-330120-ZZV
- **120-277VAC** SKU# LJC-US-PGL4FT2L-330277-ZZV
- **277-480VAC** SKU# LJC-US-PGL4FT2L-330480-ZZV

#### 330W - Fold Plant Growing Lamp

- PPE 2.4 µmol/j
- Silvery finish & Aluminum material
- Wet location