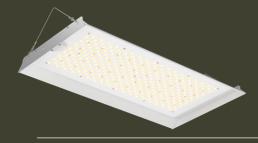

WET OCATION

Dimmable

**Full Spectrum** 

100 WATT

- 2.3µmol/j
- 324 mm x 306 mn
- Silvery finish & Aluminum material
- Wet location

**150** WATT

- 2.3µmol/j
- 446 mm x 323 mm
- Silvery finish & Aluminum material
- Wet location

**200** WATT

- 2.3µmol/j
- 584 mm x 323 mm
- Silvery finish & Aluminum material
- Wet location